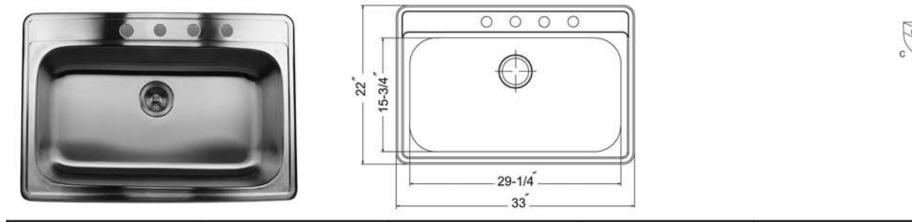

## MODEL: NS3322-9

| Overall Dimensions | Large Bowl    | Small Bowl | Bottom Grid/s | Reverse Model |
|--------------------|---------------|------------|---------------|---------------|
| 33"x22"            | 29.25"x15.75" | NA         | BG3322-9      | NA            |