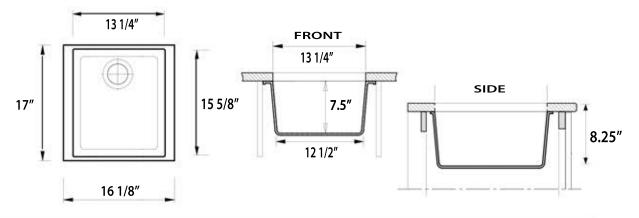

## **Granite Composite**

Premium Granite Composite Undermount Kitchen Sink

**MODEL:** 

PR1716-S

| Overall Dimensions | Interior Bowl    | Bowl Depth | Height | Drain Dimension |
|--------------------|------------------|------------|--------|-----------------|
| 16.125″x 17"       | 13.25″ x 15.625″ | 7.5″       | 8.25″  | 3.5″            |