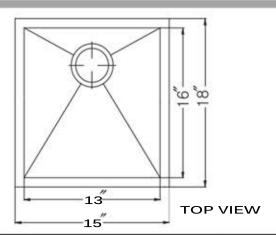

## Sconset Collection Premium Stainless Steel Bar/Prep Zero Radiums Pro Sink

MODEL: **ZR1815** 

| Overall Dimensions | Large Bowl | Bowl Depth | Bottom Grid/s | Reverse Model |
|--------------------|------------|------------|---------------|---------------|
| 15" × 18"          | 16" × 13"  | 10"        | BG1815-PRO    | NA            |