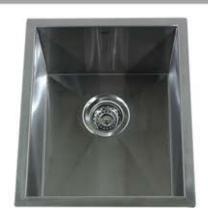

## Sconset Collection Premium Stainless Steel Bar/Prep Zero Radiums Pro Sink

MODEL: **ZR1815** 

| Overall Dimensions | Large Bowl | Bowl Depth | Bottom Grid/s | Reverse Model |
|--------------------|------------|------------|---------------|---------------|
| 15" × 18"          | 16" × 13"  | 10"        | BG1815-PRO    | NA            |

## **FEATURES**

- Premium 304, 16 gauge Stainless Steel Kitchen Sink
- 10" Bowl Depth
- Brushed Satin Finish
- Limited Lifetime Manufacturers Warranty
- Insulated to Reduce Condensation
- Rubber Padding is Applied for Noise Reduction