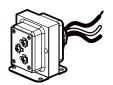

# Transformer

Installs next to damper.
Included with MUA006A,
MUA008A & MUA010A