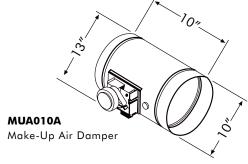

by automatically opening to allow fresh air in while the range hood is operating.

For use with any Zephyr hood operating over 300 CFM.

| MODEL   | DAMPER SIZE | CFM LEVEL<br>of range hood motor |
|---------|-------------|----------------------------------|
| MUA006A | 6″ round    | up to 600 CFM                    |
| MUA008A | 8″ round    | up to 1,000 CFM                  |
| MUA010A | 10" round   | up to 1,300 CFM                  |