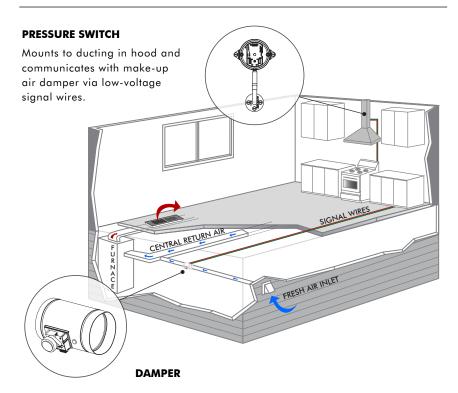

#### MAKE-IIP AIR KIT

DAMPER

When range hoods exhaust air out of your home, negative air pressure is created unless the exhausted air is replaced by fresh outdoor air. Zephyr's Make-Up Air Damper is designed to balance the air pressure in your home

by automatically opening to allow fresh air in while the range hood is operating.

For use with any Zephyr hood operating over 300 CFM.

| MODEL   | DAMPER SIZE | CFM LEVEL<br>of range hood motor |
|---------|-------------|----------------------------------|
| MUA006A | 6″ round    | up to 600 CFM                    |
| MUA008A | 8″ round    | up to 1,000 CFM                  |
| MUA010A | 10" round   | up to 1,300 CFM                  |

# **TYPICAL INSTALLATION**

Specifications subject to change, check zephyronline.com for up-to-date information. Zephyr Ventilation | 2277 Harbor Bay Parkway, Alameda, CA 94502 | 888.880.VENT