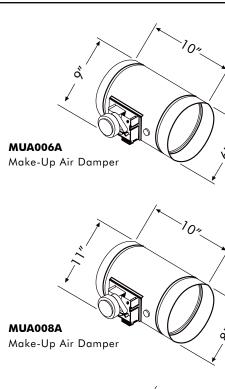

by automatically opening to allow fresh air in while the range hood is operating.

For use with any Zephyr hood operating over 300 CFM.

| MODEL   | DAMPER SIZE | CFM LEVEL<br>of range hood motor |
|---------|-------------|----------------------------------|
| MUA006A | 6″ round    | up to 600 CFM                    |
| MUA008A | 8″ round    | up to 1,000 CFM                  |
| MUA010A | 10" round   | up to 1,300 CFM                  |