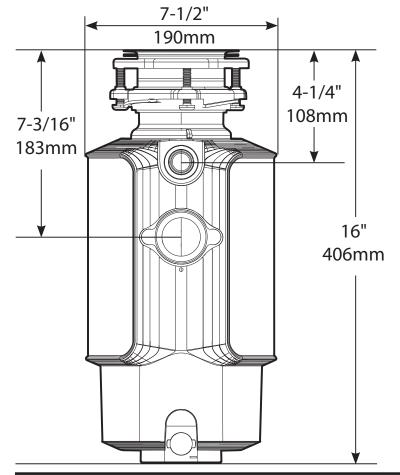

## **Critical Dimensions**

| Specification Detail         |                                                  |
|------------------------------|--------------------------------------------------|
| Horsepower                   | 1 HP                                             |
| Feed Type                    | Continuous                                       |
| On/Off Controls              | Wall Switch                                      |
| Motor Type                   | Single Phase Permanent Magnet Motor              |
| RPM (Revolutions Per Minute) | 2800                                             |
| Weight                       | 13 lbs. / 6 kg                                   |
| Volts                        | 115                                              |
| Hz/Amps                      | 60/7.0                                           |
| Drain Connection Size        | 1 ½"/ 38mm                                       |
| Dishwasher Connection Size   | 7/8"/ 22mm                                       |
| Maximum Sink Thickness       | 1/2"/ 13mm                                       |
| Sink Drain Flange Finish     | Polished Stainless Steel                         |
| Grind Component Material     | Stainless Steel                                  |
| Grind Chamber Material       | Corrosion Proof Glass Filled Polyester and Nylon |