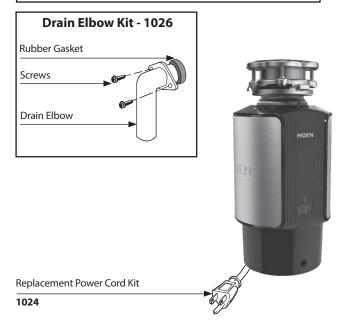

# **Illustrated Parts**

## **Garbage Disposals**

MODEL

GXL1000c

#### Order by Part Number







### **Other Available Accessories**



#### **Air Switch Remote Controller**

- Installs into existing sink hole to operate disposer with plunger air switch.
- Perfect application for island countertops or where electrical switch is unavailable.
- No wiring connections or code restrictions.

| Air Switch Base Unit                         |             |
|----------------------------------------------|-------------|
| Air Switch Remote Controller                 | ARC-4200    |
| Additional Air Switch Button Finish Options: |             |
| Chrome                                       | AS-4201-CH  |
| Satin Nickel                                 | AS-4201-SN  |
| Polished Brass                               | AS-4201-BR  |
| White                                        | AS-4201-WH  |
|