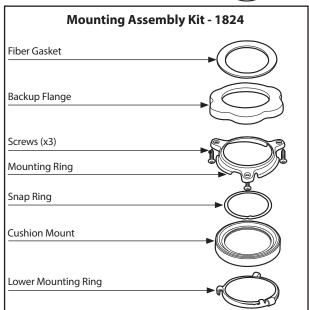

# **Illustrated Parts**

## **Garbage Disposals**

MODEL

GXL1000c

#### Order by Part Number







### **Other Available Accessories**



#### **Air Switch Remote Controller**

- Installs into existing sink hole to operate disposer with plunger air switch.
- Perfect application for island countertops or where electrical switch is unavailable.
- No wiring connections or code restrictions.

| Air Switch Base Unit                         |             |
|----------------------------------------------|-------------|
| Air Switch Remote Controller                 | ARC-4200    |
| Additional Air Switch Button Finish Options: |             |
| Chrome                                       | AS-4201-CH  |
| Satin Nickel                                 | AS-4201-SN  |
| Polished Brass                               | AS-4201-BR  |
| White                                        | AS-4201-WH  |