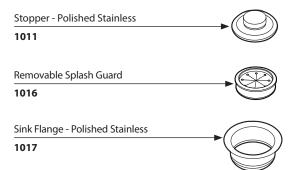

# **Illustrated Parts**

## **Garbage Disposals**

MODEL

GXL1000c

#### Order by Part Number







### **Other Available Accessories**



#### **Air Switch Remote Controller**

- Installs into existing sink hole to operate disposer with plunger air switch.
- Perfect application for island countertops or where electrical switch is unavailable.
- No wiring connections or code restrictions.

| Air Switch Base Unit                         |             |
|----------------------------------------------|-------------|
| Air Switch Remote Controller                 | ARC-4200    |
| Additional Air Switch Button Finish Options: |             |
| Chrome                                       | AS-4201-CH  |
| Satin Nickel                                 | AS-4201-SN  |
| Polished Brass                               | AS-4201-BR  |
| White                                        | AS-4201-WH