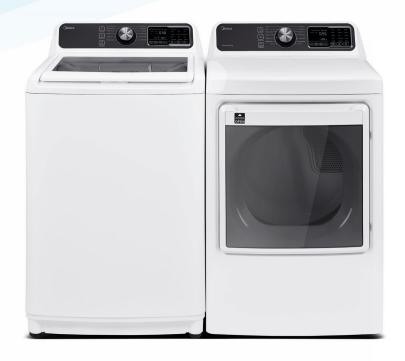

# RIDE THE WAVE TO CLEANER LAUNDRY

4.5 Cu. Ft. Top Load Wave™ Impeller Washer

MLV45N3BWW White

7.5 Cu. Ft. Front Load Dryer

MLE45N3BWW Electric, White MLG45N3BWW Gas. White

The Midea Wave™ Impeller Top Load Washer features a unique wash tub with hinged scoops at the bottom. That propels water upward, more effectively tumbling laundry. The result is better saturation and cleaning while using less water. Choose from 12 pre-set cycles including extra rinse and soak options.

**Our versatile, 7.5 Cu. Ft. Dryer** has 12 pre-set cycles and 5 temperature settings along with a convenient auto-dry feature. The reversible door can be adjusted to open from the left or right for maximum placement versatility.