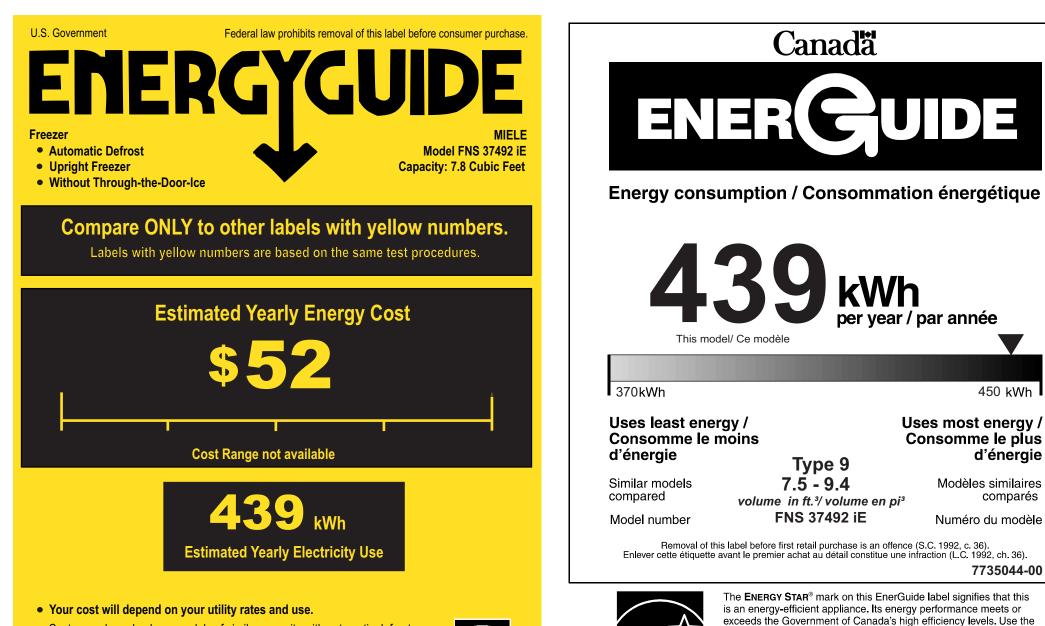

EnerGuide rating to determine how this appliance compares to other

La marque **ENERGY STAR®** sur cette étiquette ÉnerGuide signifie

de l'appareil avec celui d'autres modèles similaires.

que l'appareil est éconergétique et que son rendement énergétique

satisfait ou dépasse les niveaux de haute efficacité du gouvernement

du Canada. Utilisez la cote ÉnerGuide afin de comparer le rendement

similar models.

FNFRGY STAR

HIGH FFFICIFNCY

**IAUTE EFFICACITÉ** 

- Cost range based only on models of similar capacity with automatic defrost, upright freezer, and without- through- the-door ice
- Estimated energy cost based on a national average electricity cost of 12 cents per kWh

## ftc.gov/energy