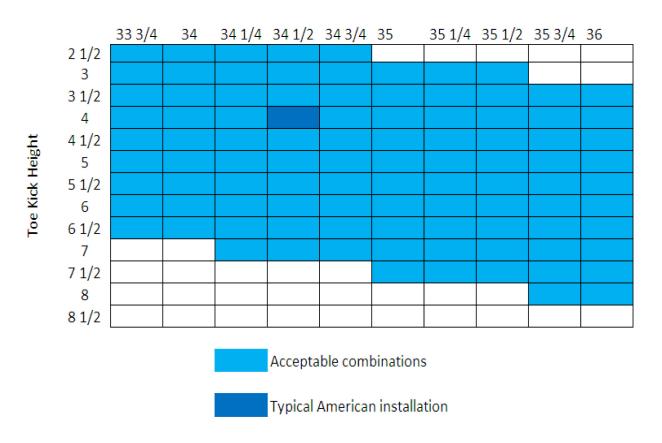

Cases
Thickness: 3/4" (19 mm) in all Cases
Height: Determined using the following

calculation:

Panel Height = HTC - TKH

**HTC** = Height to the underside of countertop

**TKH** = Toe kick height

**Note:** Control panel is along the top edge of the unit. It is not visible when the unit is closed. A handle MUST be located on front of panel in order to open unit. (Except K2o models).

Maximum panel height: 30 5/16" (770 mm)

Minimum panel height: 25 9/16" (650 mm)

Maximum panel weight: 21 lbs (9.5 kg)

#### **GFVI Installations**

Miele offers pre-fabricated stainless steel panels for all fully integrated units. These panels are designed for various toe-kick heights and offer a choice of handle options. See Miele Product Brochure for more info.





### Acceptable Height Istallation