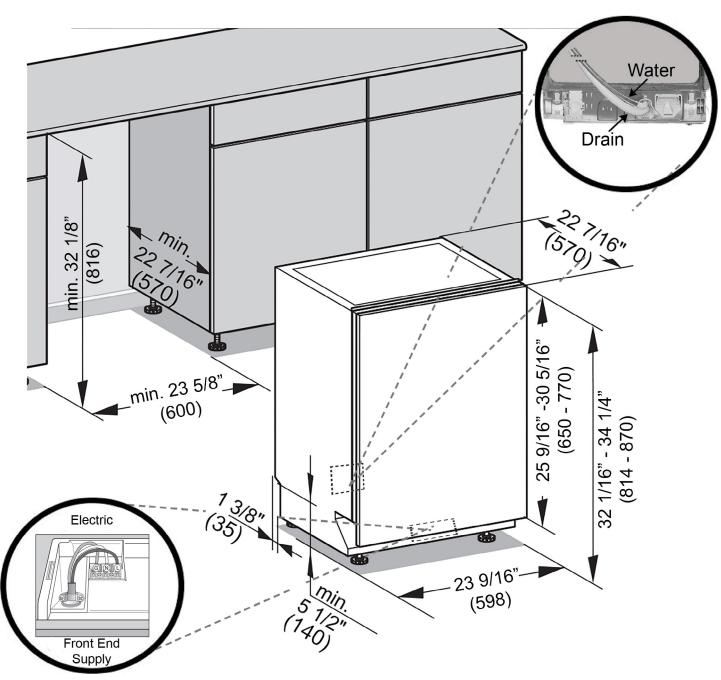

# **EcoFlex Series**

| SPECIFICATIONS                       |                                                                                                                                                                                                                                                                                                                                                                                                            |
|--------------------------------------|------------------------------------------------------------------------------------------------------------------------------------------------------------------------------------------------------------------------------------------------------------------------------------------------------------------------------------------------------------------------------------------------------------|
|                                      |                                                                                                                                                                                                                                                                                                                                                                                                            |
| Overall Unit Width                   | 23 <sup>9</sup> / <sub>16</sub> " (598mm)                                                                                                                                                                                                                                                                                                                                                                  |
| Overall Unit Height                  | 32 <sup>1</sup> / <sub>16</sub> " - 34 <sup>1</sup> / <sub>4</sub> " (814 - 870mm)                                                                                                                                                                                                                                                                                                                         |
| Overall Unit Depth                   | 22 <sup>7</sup> / <sub>16</sub> " (570mm)                                                                                                                                                                                                                                                                                                                                                                  |
| Niche                                |                                                                                                                                                                                                                                                                                                                                                                                                            |
| Minimum Cabinet Opening Width        | 23 <sup>5</sup> / <sub>8</sub> " (600mm)                                                                                                                                                                                                                                                                                                                                                                   |
| Minimum Cabinet Opening Height       | 32¹/ <sub>8</sub> " (816mm)                                                                                                                                                                                                                                                                                                                                                                                |
| Minimum Cabinet Opening Depth        | 22 <sup>7</sup> / <sub>16</sub> " (570mm)                                                                                                                                                                                                                                                                                                                                                                  |
| Plumbing                             |                                                                                                                                                                                                                                                                                                                                                                                                            |
| Water Supply Requirements            | May be connected to a cold or hot water supply up to a maximum of 140°F/60°C. Must be connected to a shut-off valve with a male 3/8" compression. The water shut-off valve must be accessible after installation. The water pressure must be between 4.35 psi (0.3 bar) and may not exceed 145 psi (10 bar). If the pressure is higher than 145 psi (10 bar), a pressure reducing valve must be installed. |
| Water Connection Line                | 4' 11" (1.5m) flexible water intake hose is supplied with a 3/8 compression connection.                                                                                                                                                                                                                                                                                                                    |
| Drain Hose                           | 4' 11" (1.5m) flexible drain hose is supplied.                                                                                                                                                                                                                                                                                                                                                             |
| Electrical                           |                                                                                                                                                                                                                                                                                                                                                                                                            |
| Electrical Requirements - Volts/Amps | 110V / 120V, 60Hz, 15 Amps                                                                                                                                                                                                                                                                                                                                                                                 |
| Power Cord - Plug and length         | NEMA 5-15 plug, 5' 6" (1.7m),<br>Convertible to Hardwire                                                                                                                                                                                                                                                                                                                                                   |
| Shipping                             |                                                                                                                                                                                                                                                                                                                                                                                                            |
| Shipping Weight                      | 118 lbs (53.5kg)                                                                                                                                                                                                                                                                                                                                                                                           |
| Support                              |                                                                                                                                                                                                                                                                                                                                                                                                            |
| Call Miele                           | 800.843.7231                                                                                                                                                                                                                                                                                                                                                                                               |
| Miele Website                        | √ðwww.mieleusa.com                                                                                                                                                                                                                                                                                                                                                                                         |
| 20/20 Link                           | √62020technologies.com                                                                                                                                                                                                                                                                                                                                                                                     |

#### **INSTALLATION SPECIFICATIONS**

**Drain** - 4 ft 11 in (1.5 m) flexible drain hose. (Connects from lower center rear)

**Water** - 4 ft 11 in (1.5 m) flexible water intake hose with 3/8" compression fitting.

(Connects from lower center rear)

Electric - 4 ft 11 in (1.5 m) 120V 15 A 3 wire molded NEMA 5-15 plug power

supply. (Connects via Front End Supply or may be hardwired)