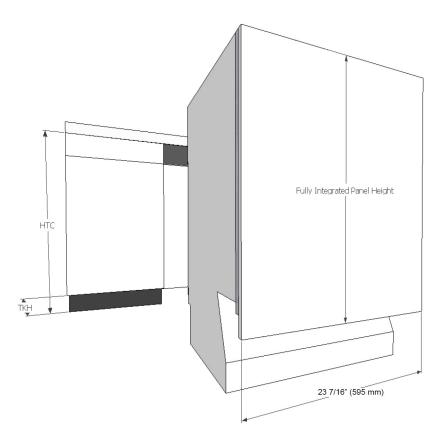

#### **Custom Panel Istallation**

Some Miele dishwashers do not come equipped with a front panel. These dishwashers are designed to accept a custom door panel supplied by a cabinet maker. Miele has a unique panel integration system which allows the dishwasher to align with the surrounding cabinets.

Width: 23 7/16" (595 mm) in all Cases
Thickness: 3/4" (19 mm) in all Cases
Height: Determined using the following

calculation:

Panel Height = HTC - TKH

**HTC** = Height to the underside of countertop

**TKH** = Toe kick height

**Note:** Control panel is along the top edge of the unit. It is not visible when the unit is closed. A handle MUST be located on front of panel in order to open unit. (Except K2o models).

Maximum panel height: 30 5/16" (770 mm)

Minimum panel height: 25 9/16" (650 mm)

Maximum panel weight: 21 lbs (9.5 kg)