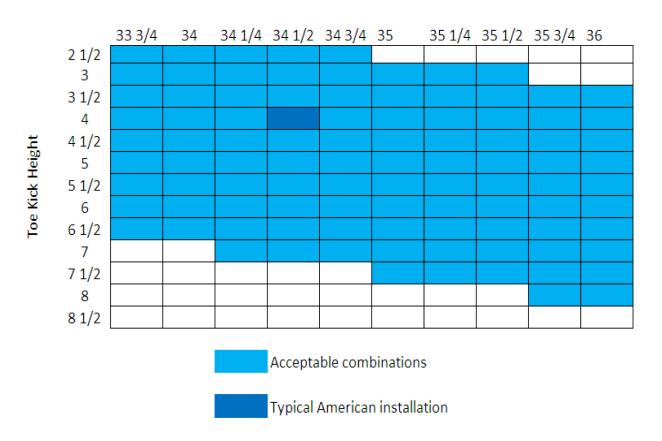

### Calculating the toe kick height:

30 3/16" - HTC = TKH

**HTC** = Height to underside of countertop

**TKH** = Toe kick height

### Acceptable Height Istallation

## Height to underside of countertop