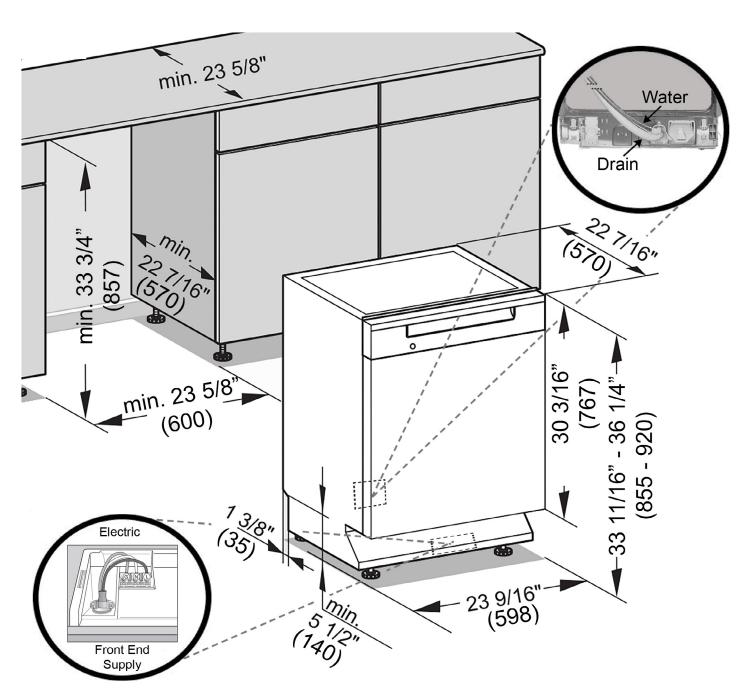

## Pre-Finished Dishwasher

CLASSIC PLUS G 4926 U, G 4926 SCU, G 4926 U, G 4926 SCU

| SPECIFICATIONS  Overall Unit Width 23°/1e" (598mm) Overall Unit Height 33"1/1e" - 36'1/4" (855 - 920mm) Overall Unit Depth 22'1/1e" (570mm)  Niche  Minimum Cabinet Opening Width 23°/1e" (600mm) Minimum Cabinet Opening Height 33°/1e" (657mm)  Minimum Cabinet Opening Depth 22'1/1e" (570mm)  Plumbing  May be connected to a cold or hot water supply up to a maximum of 140°F/60°C. Must be connected to a shut-off valve with a male 3/8" compression. The water shut-off valve must be accessible after installation. The water pressure must be between 4.35 psi (1.0 bar), a pressure reducing valve must be installed.  Water Connection Line  Water Connection Line  4' 11" (1.5m) flexible water intake hose is supplied with a 3/8 compression connection.  Drain Hose 4' 11" (1.5m) flexible drain hose is supplied.  Electrical  Electrical Requirements - Volts/Amps 110V / 120V, 60Hz, 15 Amps  Power Cord - Plug and length Yes - NEMA 5-15 plug, 5' 6" (1.7m), Convertible to Hardwire  Shipping  Shipping Weight 118 lbs (53.5 kg)  Support  Call Miele 800.843.7231  Miele Website - ®www.mieleusa.com  9/202 Link                                                                                                                 |                                      |                                                                                                                                                                                                                                                                                                                                                         |
|----------------------------------------------------------------------------------------------------------------------------------------------------------------------------------------------------------------------------------------------------------------------------------------------------------------------------------------------------------------------------------------------------------------------------------------------------------------------------------------------------------------------------------------------------------------------------------------------------------------------------------------------------------------------------------------------------------------------------------------------------------------------------------------------------------------------------------------------------------------------------------------------------------------------------------------------------------------------------------------------------------------------------------------------------------------------------------------------------------------------------------------------------------------------------------------------------------------------------------------------------------|--------------------------------------|---------------------------------------------------------------------------------------------------------------------------------------------------------------------------------------------------------------------------------------------------------------------------------------------------------------------------------------------------------|
| Overall Unit Height 33¹¹¹/16" - 36¹/4" (855 - 920mm)  Overall Unit Depth 22²/16" (570mm)  Niche  Minimum Cabinet Opening Width 23°/4" (857mm)  Minimum Cabinet Opening Height 33³/4" (857mm)  Minimum Cabinet Opening Depth 22²/16" (570mm)  Plumbing  May be connected to a cold or hot water supply up to a maximum of 140°F/60°C. Must be connected to a shut-off valve with a male 3/8" compression. The water shut-off valve must be accessible after installation. The water pressure must be between 4.35 psi (0.3 bar) and may not exceed 145 psi (10 bar), a pressure reducing valve must be installed.  Water Connection Line 4' 11" (1.5m) flexible water intake hose is supplied with a 3/8 compression connection.  Drain Hose 4' 11" (1.5m) flexible drain hose is supplied.  Electrical  Electrical Requirements - Volts/Amps 110V / 120V, 60Hz, 15 Amps  Power Cord - Plug and length 7es - NEMA 5-15 plug, 5' 6" (1.7m), Convertible to Hardwire Shipping  Shipping  Shipping Weight 118 lbs (53.5 kg)  Support  Call Miele 800.843.7231  Miele Website                                                                                                                                                                                 | SPECIFICATIONS                       |                                                                                                                                                                                                                                                                                                                                                         |
| Overall Unit Height 33¹¹¹/16" - 36¹/4" (855 - 920mm)  Overall Unit Depth 22²/16" (570mm)  Niche  Minimum Cabinet Opening Width 23°/4" (857mm)  Minimum Cabinet Opening Height 33³/4" (857mm)  Minimum Cabinet Opening Depth 22²/16" (570mm)  Plumbing  May be connected to a cold or hot water supply up to a maximum of 140°F/60°C. Must be connected to a shut-off valve with a male 3/8" compression. The water shut-off valve must be accessible after installation. The water pressure must be between 4.35 psi (0.3 bar) and may not exceed 145 psi (10 bar), a pressure reducing valve must be installed.  Water Connection Line 4' 11" (1.5m) flexible water intake hose is supplied with a 3/8 compression connection.  Drain Hose 4' 11" (1.5m) flexible drain hose is supplied.  Electrical  Electrical Requirements - Volts/Amps 110V / 120V, 60Hz, 15 Amps  Power Cord - Plug and length 7es - NEMA 5-15 plug, 5' 6" (1.7m), Convertible to Hardwire Shipping  Shipping  Shipping Weight 118 lbs (53.5 kg)  Support  Call Miele 800.843.7231  Miele Website                                                                                                                                                                                 |                                      |                                                                                                                                                                                                                                                                                                                                                         |
| Overall Unit Depth       22²/1₅° (570mm)         Niche       23⁵/₅° (600mm)         Minimum Cabinet Opening Width       23⁵/₅° (600mm)         Minimum Cabinet Opening Height       33³/₄° (857mm)         Minimum Cabinet Opening Depth       22²/₁₅° (570mm)         Plumbing         May be connected to a cold or hot water supply up to a maximum of 140°F/60°C. Must be connected to a shut-off valve with a male 3/8" compression. The water shut-off valve must be accessible after installation. The water pressure must be between 4.35 psi (0.3 bar) and may not exceed 145 psi (10 bar). If the pressure is higher than 145 psi (10 bar), a pressure reducing valve must be installed.         Water Connection Line       4' 11" (1.5m) flexible water intake hose is supplied with a 3/8 compression connection.         Drain Hose       4' 11" (1.5m) flexible drain hose is supplied.         Electrical       Electrical Requirements - Volts/Amps       110V / 120V, 60Hz, 15 Amps         Power Cord - Plug and length       Yes - NEMA 5-15 plug, 5' 6" (1.7m), Convertible to Hardwire         Shipping       118 lbs (53.5 kg)         Support       Call Miele       800.843.7231         Miele Website       *⊕www.mieleusa.com | Overall Unit Width                   | 23 <sup>9</sup> / <sub>16</sub> " (598mm)                                                                                                                                                                                                                                                                                                               |
| Niche  Minimum Cabinet Opening Width  Minimum Cabinet Opening Height  Minimum Cabinet Opening Height  Minimum Cabinet Opening Depth  227/16" (570mm)  Minimum Cabinet Opening Depth  227/16" (570mm)  Plumbing  May be connected to a cold or hot water supply up to a maximum of 140°F/60°C. Must be connected to a shut-off valve with a male 3/8" compression. The water shut-off valve must be accessible after installation. The water pressure must be between 4.35 psi (0.3 bar) and may not exceed 145 psi (10 bar). If the pressure is higher than 145 psi (10 bar), a pressure reducing valve must be installed.  Water Connection Line  Water Connection Line  4' 11" (1.5m) flexible water intake hose is supplied with a 3/8 compression connection.  Drain Hose  4' 11" (1.5m) flexible drain hose is supplied.  Electrical  Electrical Requirements - Volts/Amps  110V / 120V, 60Hz, 15 Amps  Power Cord - Plug and length  Yes - NEMA 5-15 plug, 5' 6" (1.7m), Convertible to Hardwire  Shipping  Shipping Weight  118 lbs (53.5 kg)  Support  Call Miele  800.843.7231  Miele Website                                                                                                                                                   | Overall Unit Height                  | 33 <sup>11</sup> / <sub>16</sub> " - 36 <sup>1</sup> / <sub>4</sub> " (855 - 920mm)                                                                                                                                                                                                                                                                     |
| Minimum Cabinet Opening Width  Minimum Cabinet Opening Height  33³/₄" (857mm)  Minimum Cabinet Opening Depth  22²/₁₅" (570mm)  Plumbing  May be connected to a cold or hot water supply up to a maximum of 140°F/60°C. Must be connected to a shut-off valve with a male 3/8" compression. The water shut-off valve must be accessible after installation. The water pressure must be between 4.35 psi (0.3 bar) and may not exceed 145 psi (10 bar). If the pressure is higher than 145 psi (10 bar), a pressure reducing valve must be installed.  Water Connection Line  4' 11" (1.5m) flexible water intake hose is supplied with a 3/8 compression connection.  Drain Hose  4' 11" (1.5m) flexible drain hose is supplied.  Electrical  Electrical Requirements - Volts/Amps  110V / 120V, 60Hz, 15 Amps  Power Cord - Plug and length  Yes - NEMA 5-15 plug, 5' 6" (1.7m), Convertible to Hardwire  Shipping  Shipping Weight  118 lbs (53.5 kg)  Support  Call Miele  800.843.7231  Miele Website                                                                                                                                                                                                                                                 | Overall Unit Depth                   | 22 <sup>7</sup> / <sub>16</sub> " (570mm)                                                                                                                                                                                                                                                                                                               |
| Minimum Cabinet Opening Height  33³/₄" (857mm)  Minimum Cabinet Opening Depth  22²/⅓" (570mm)  Plumbing  May be connected to a cold or hot water supply up to a maximum of 140°F/60°C. Must be connected to a shut-off valve with a male 3/8" compression. The water shut-off valve must be accessible after installation. The water pressure must be between 4,35 psi (0.3 bar) and may not exceed 145 psi (10 bar), If the pressure is higher than 145 psi (10 bar), a pressure reducing valve must be installed.  Water Connection Line  4' 11" (1.5m) flexible water intake hose is supplied with a 3/8 compression connection.  Drain Hose  4' 11" (1.5m) flexible drain hose is supplied.  Electrical  Electrical Requirements - Volts/Amps  110V / 120V, 60Hz, 15 Amps  Power Cord - Plug and length  Yes - NEMA 5-15 plug, 5' 6" (1.7m), Convertible to Hardwire  Shipping  Shipping Weight  118 lbs (53.5 kg)  Support  Call Miele  800.843.7231  Miele Website                                                                                                                                                                                                                                                                                 | Niche                                |                                                                                                                                                                                                                                                                                                                                                         |
| Minimum Cabinet Opening Depth  Plumbing  May be connected to a cold or hot water supply up to a maximum of 140°F/60°C. Must be connected to a shut-off valve with a male 3/8" compression. The water shut-off valve must be accessible after installation. The water pressure must be between 4.35 psi (0.3 bar) and may not exceed 145 psi (10 bar). If the pressure is higher than 145 psi (10 bar), a pressure reducing valve must be installed.  Water Connection Line  Water Connection Line  4' 11" (1.5m) flexible water intake hose is supplied with a 3/8 compression connection.  Drain Hose  4' 11" (1.5m) flexible drain hose is supplied.  Electrical  Electrical Requirements - Volts/Amps  110V / 120V, 60Hz, 15 Amps  Yes - NEMA 5-15 plug, 5' 6" (1.7m), Convertible to Hardwire  Shipping  Shipping  Shipping Weight  118 lbs (53.5 kg)  Support  Call Miele  800.843.7231  Miele Website                                                                                                                                                                                                                                                                                                                                              | Minimum Cabinet Opening Width        | 23 <sup>5</sup> / <sub>8</sub> " (600mm)                                                                                                                                                                                                                                                                                                                |
| Plumbing         Water Supply Requirements       May be connected to a cold or hot water supply up to a maximum of 140°F/60°C. Must be connected to a shut-off valve with a male 3/8" compression. The water shut-off valve must be accessible after installation. The water pressure must be between 4.35 psi (0.3 bar) and may not exceed 145 psi (10 bar). If the pressure is higher than 145 psi (10 bar), a pressure reducing valve must be installed.         Water Connection Line       4' 11" (1.5m) flexible water intake hose is supplied with a 3/8 compression connection.         Drain Hose       4' 11" (1.5m) flexible drain hose is supplied.         Electrical       Electrical Requirements - Volts/Amps       110V / 120V, 60Hz, 15 Amps         Power Cord - Plug and length       Yes - NEMA 5-15 plug, 5' 6" (1.7m), Convertible to Hardwire         Shipping       118 lbs (53.5 kg)         Support       Call Miele       800.843.7231         Miele Website       *®www.mieleusa.com                                                                                                                                                                                                                                        | Minimum Cabinet Opening Height       | 33³/₄" (857mm)                                                                                                                                                                                                                                                                                                                                          |
| May be connected to a cold or hot water supply up to a maximum of 140°F/60°C. Must be connected to a shut-off valve with a male 3/8" compression. The water shut-off valve must be accessible after installation. The water pressure must be between 4.35 psi (0.3 bar) and may not exceed 145 psi (10 bar). If the pressure is higher than 145 psi (10 bar), a pressure reducing valve must be installed.  Water Connection Line  Water Connection Line  4' 11" (1.5m) flexible water intake hose is supplied with a 3/8 compression connection.  Drain Hose  4' 11" (1.5m) flexible drain hose is supplied.  Electrical  Electrical Requirements - Volts/Amps  110V / 120V, 60Hz, 15 Amps  Power Cord - Plug and length  Yes - NEMA 5-15 plug, 5' 6" (1.7m), Convertible to Hardwire  Shipping  Shipping Weight  118 lbs (53.5 kg)  Support  Call Miele  800.843.7231  Miele Website                                                                                                                                                                                                                                                                                                                                                                   | Minimum Cabinet Opening Depth        | 22 <sup>7</sup> / <sub>16</sub> " (570mm)                                                                                                                                                                                                                                                                                                               |
| supply up to a maximum of 140°F/60°C. Must be connected to a shut-off valve with a male 3/8" compression. The water shut-off valve must be accessible after installation. The water pressure must be between 4.35 psi (0.3 bar) and may not exceed 145 psi (10 bar). If the pressure is higher than 145 psi (10 bar), a pressure reducing valve must be installed.  Water Connection Line  Water Connection Line  4' 11" (1.5m) flexible water intake hose is supplied with a 3/8 compression connection.  Drain Hose  4' 11" (1.5m) flexible drain hose is supplied.  Electrical  Electrical Requirements - Volts/Amps  110V / 120V, 60Hz, 15 Amps  Power Cord - Plug and length  Yes - NEMA 5-15 plug, 5' 6" (1.7m), Convertible to Hardwire  Shipping  Shipping Weight  118 lbs (53.5 kg)  Support  Call Miele  800.843.7231  Miele Website                                                                                                                                                                                                                                                                                                                                                                                                           | Plumbing                             |                                                                                                                                                                                                                                                                                                                                                         |
| Supplied with a 3/8 compression connection.  Drain Hose 4' 11" (1.5m) flexible drain hose is supplied.  Electrical  Electrical Requirements - Volts/Amps 110V / 120V, 60Hz, 15 Amps  Power Cord - Plug and length Yes - NEMA 5-15 plug, 5' 6" (1.7m), Convertible to Hardwire  Shipping  Shipping Weight 118 lbs (53.5 kg)  Support  Call Miele 800.843.7231  Miele Website • www.mieleusa.com                                                                                                                                                                                                                                                                                                                                                                                                                                                                                                                                                                                                                                                                                                                                                                                                                                                           | Water Supply Requirements            | supply up to a maximum of 140°F/60°C. Must be connected to a shut-off valve with a male 3/8" compression. The water shut-off valve must be accessible after installation. The water pressure must be between 4.35 psi (0.3 bar) and may not exceed 145 psi (10 bar). If the pressure is higher than 145 psi (10 bar), a pressure reducing valve must be |
| Electrical Electrical Requirements - Volts/Amps 110V / 120V, 60Hz, 15 Amps  Power Cord - Plug and length Yes - NEMA 5-15 plug, 5' 6" (1.7m), Convertible to Hardwire  Shipping Shipping Weight 118 lbs (53.5 kg)  Support Call Miele 800.843.7231 Miele Website ®www.mieleusa.com                                                                                                                                                                                                                                                                                                                                                                                                                                                                                                                                                                                                                                                                                                                                                                                                                                                                                                                                                                        | Water Connection Line                |                                                                                                                                                                                                                                                                                                                                                         |
| Electrical Requirements - Volts/Amps 110V / 120V, 60Hz, 15 Amps  Power Cord - Plug and length Yes - NEMA 5-15 plug, 5' 6" (1.7m), Convertible to Hardwire  Shipping  Shipping Weight 118 lbs (53.5 kg)  Support  Call Miele 800.843.7231  Miele Website ®www.mieleusa.com                                                                                                                                                                                                                                                                                                                                                                                                                                                                                                                                                                                                                                                                                                                                                                                                                                                                                                                                                                                | Drain Hose                           | 4' 11" (1.5m) flexible drain hose is supplied.                                                                                                                                                                                                                                                                                                          |
| Power Cord - Plug and length  Yes - NEMA 5-15 plug, 5' 6" (1.7m), Convertible to Hardwire  Shipping  Shipping Weight  118 lbs (53.5 kg)  Support  Call Miele  800.843.7231  Miele Website                                                                                                                                                                                                                                                                                                                                                                                                                                                                                                                                                                                                                                                                                                                                                                                                                                                                                                                                                                                                                                                                | Electrical                           |                                                                                                                                                                                                                                                                                                                                                         |
| Shipping Shipping Weight Support Call Miele Website Convertible to Hardwire Convertible to Hardwire  Shardwire  Convertible to Hardwire  Support  118 lbs (53.5 kg)  800.843.7231                                                                                                                                                                                                                                                                                                                                                                                                                                                                                                                                                                                                                                                                                                                                                                                                                                                                                                                                                                                                                                                                        | Electrical Requirements - Volts/Amps | 110V / 120V, 60Hz, 15 Amps                                                                                                                                                                                                                                                                                                                              |
| Shipping Weight 118 lbs (53.5 kg)  Support  Call Miele 800.843.7231  Miele Website                                                                                                                                                                                                                                                                                                                                                                                                                                                                                                                                                                                                                                                                                                                                                                                                                                                                                                                                                                                                                                                                                                                                                                       | Power Cord - Plug and length         |                                                                                                                                                                                                                                                                                                                                                         |
| Support Call Miele 800.843.7231 Miele Website ®www.mieleusa.com                                                                                                                                                                                                                                                                                                                                                                                                                                                                                                                                                                                                                                                                                                                                                                                                                                                                                                                                                                                                                                                                                                                                                                                          | Shipping                             |                                                                                                                                                                                                                                                                                                                                                         |
| Call Miele 800.843.7231 Miele Website %www.mieleusa.com                                                                                                                                                                                                                                                                                                                                                                                                                                                                                                                                                                                                                                                                                                                                                                                                                                                                                                                                                                                                                                                                                                                                                                                                  | Shipping Weight                      | 118 lbs (53.5 kg)                                                                                                                                                                                                                                                                                                                                       |
| Miele Website                                                                                                                                                                                                                                                                                                                                                                                                                                                                                                                                                                                                                                                                                                                                                                                                                                                                                                                                                                                                                                                                                                                                                                                                                                            | Support                              |                                                                                                                                                                                                                                                                                                                                                         |
|                                                                                                                                                                                                                                                                                                                                                                                                                                                                                                                                                                                                                                                                                                                                                                                                                                                                                                                                                                                                                                                                                                                                                                                                                                                          | Call Miele                           | 800.843.7231                                                                                                                                                                                                                                                                                                                                            |
| 20/20 Link √d2020technologies.com                                                                                                                                                                                                                                                                                                                                                                                                                                                                                                                                                                                                                                                                                                                                                                                                                                                                                                                                                                                                                                                                                                                                                                                                                        | Miele Website                        | ⁴www.mieleusa.com                                                                                                                                                                                                                                                                                                                                       |
|                                                                                                                                                                                                                                                                                                                                                                                                                                                                                                                                                                                                                                                                                                                                                                                                                                                                                                                                                                                                                                                                                                                                                                                                                                                          | 20/20 Link                           | ੀ2020technologies.com                                                                                                                                                                                                                                                                                                                                   |

#### **INSTALLATION SPECIFICATIONS**

**Drain** - 4 ft 11 in (1.5 m) flexible drain hose.

(Connects from lower center rear)

Water - 4 ft 11 in (1.5 m) flexible water intake hose with 3/8" compression fitting.

(Connects from lower center rear)

Electric - 4 ft 11 in (1.5 m) 120V 15 A 3 wire molded NEMA 5-15 plug power

supply. (Connects via Front End Supply or may be hardwired)