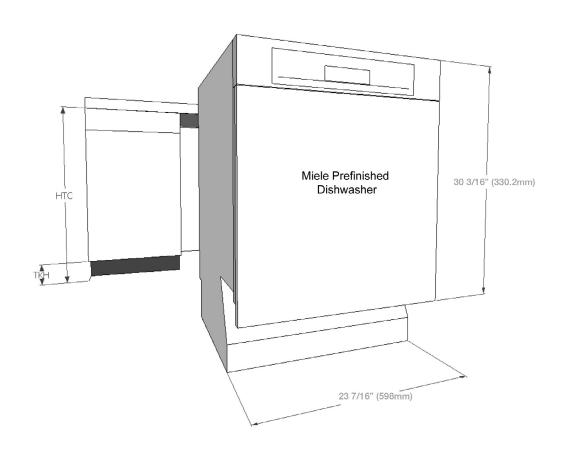

#### **Panel Specification**

#### **Panel and Control Prefinished**

Width: 23 7/16" (595 mm)
Thickness: 3/4" (19 mm)
Height: 30 3/16" (767 mm)

### Calculating the toe kick height:

30 3/16" - HTC = TKH

**HTC** = Height to underside of countertop

**TKH** = Toe kick height

## Height to underside of countertop