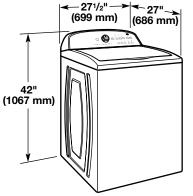

#### **Recessed area or closet installation**

Dimensions show recommended spacing allowed, except for closet door ventilation openings which are minimum required. This washer has been tested for installation with spacing of 0" (0 mm) clearance on the sides. Consider allowing more space for ease of installation and servicing, and spacing for companion appliances and clearances for walls, doors, and floor moldings. Add spacing of 1" (25 mm) on all sides of washer to reduce noise transfer. If a closet door or louvered door is installed, top and bottom air openings in door are required.