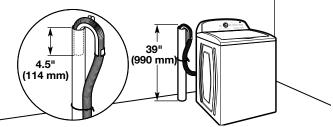

### Floor standpipe drain system

Minimum diameter for a standpipe drain: 2" (51 mm). Minimum carry-away capacity: 17 gal. (64 L) per minute. Top of standpipe must be at least 39" (990 mm) high; install no higher than 96" (2.44 m) from bottom of washer. If you must install higher than 96" (2.44 m), you will need a sump pump system.

#### Laundry tub drain system

Minimum capacity: 20 gal. (76 L). Top of laundry tub must be at least 39" (990 mm) above floor; install no higher than 96" (2.44 m) from bottom of washer.

**IMPORTANT:** To avoid siphoning, no more than 4.5" (114 mm) of drain hose should be inside standpipe or below the top of wash tub. Secure drain hose with cable tie.