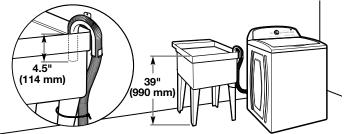

### Floor standpipe drain system

Minimum diameter for a standpipe drain: 2" (51 mm). Minimum carry-away capacity: 17 gal. (64 L) per minute. Top of standpipe must be at least 39" (990 mm) high; install no higher than 96" (2.44 m) from bottom of washer. If you must install higher than 96" (2.44 m), you will need a sump pump system.

#### Laundry tub drain system

Minimum capacity: 20 gal. (76 L). Top of laundry tub must be at least 39" (990 mm) above floor; install no higher than 96" (2.44 m) from bottom of washer.

**IMPORTANT:** To avoid siphoning, no more than 4.5" (114 mm) of drain hose should be inside standpipe or below the top of wash tub. Secure drain hose with cable tie.