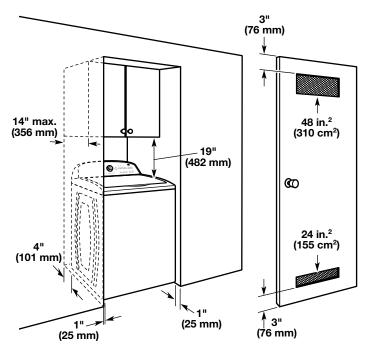

#### **Recessed area or closet installation**

Dimensions show recommended spacing allowed, except for closet door ventilation openings which are minimum required. This washer has been tested for installation with spacing of 0" (0 mm) clearance on the sides. Consider allowing more space for ease of installation and servicing, and spacing for companion appliances and clearances for walls, doors, and floor moldings. Add spacing of 1" (25 mm) on all sides of washer to reduce noise transfer. If a closet door or louvered door is installed, top and bottom air openings in door are required.