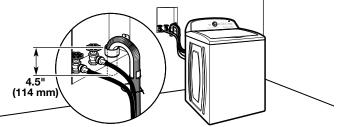

#### Laundry tub drain system

Minimum capacity: 20 gal. (76 L). Top of laundry tub must be at least 39" (990 mm) above floor; install no higher than 96" (2.44 m) from bottom of washer.

**IMPORTANT:** To avoid siphoning, no more than 4.5" (114 mm) of drain hose should be inside standpipe or below the top of wash tub. Secure drain hose with cable tie.