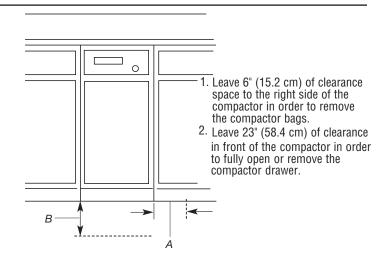

## PRODUCT MODEL NUMBERS

## MTUC7000AW

MTUC7500A

This compactor is for use on a single phase, 115-volt, 60 Hz, AC only, 15- or 20-amp fused and properly grounded circuit and is equipped with a grounding plug as shown below. It is recommended that a separate circuit serving only this appliance be provided.



## **OVERALL DIMENSIONS**



#### **CLEARANCE DIMENSIONS**

#### **CABINET OPENING DIMENSIONS**



1. Grounded electrical outlet must be a minimum of 3" (7.6 cm) away from surrounding cabinets or nearby walls as shown. It can be placed either to the left or the right side



## **CUSTOM PANELS**

# Without Trim Kit

#### Models with handles

# 2313/16" (60.5 cm) 15" (38.1 cm)

Panel should be 1/2" to 5/8" (13 to 16 mm) thick. **NOTE:** A thicker panel may need rounded front corners and a cutout for access to the handle.

# Models without handles



Panel should be ½" (13 mm) min. thickness