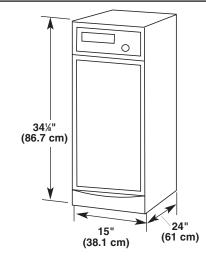

## PRODUCT MODEL NUMBERS

## MTUC7000AW

MTUC7500A

This compactor is for use on a single phase, 115-volt, 60 Hz, AC only, 15- or 20-amp fused and properly grounded circuit and is equipped with a grounding plug as shown below. It is recommended that a separate circuit serving only this appliance be provided.



## **OVERALL DIMENSIONS**



#### **CLEARANCE DIMENSIONS**

#### **CABINET OPENING DIMENSIONS**



1. Grounded electrical outlet must be a minimum of 3" (7.6 cm) away from surrounding cabinets or nearby walls as shown. It can be placed either to the left or the right side



## **CUSTOM PANELS**

# Without Trim Kit

#### Models with handles

# 2313/16" (60.5 cm) 15" (38.1 cm)

Panel should be 1/2" to 5/8" (13 to 16 mm) thick. **NOTE:** A thicker panel may need rounded front corners and a cutout for access to the handle.

# Models without handles



Panel should be ½" (13 mm) min. thickness