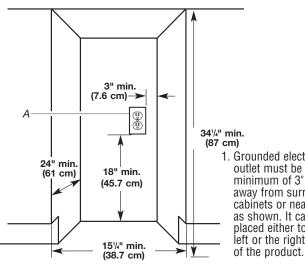

#### **CLEARANCE DIMENSIONS**

#### **CABINET OPENING DIMENSIONS**

1. Grounded electrical outlet must be a minimum of 3" (7.6 cm) away from surrounding cabinets or nearby walls as shown. It can be placed either to the left or the right side