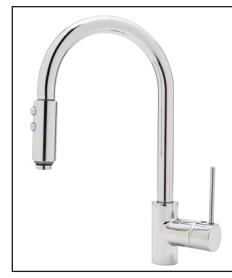

# MODERN ARCHITECTURAL SIDE LEVER PULL-DOWN KITCHEN FAUCET

ROHL Modern Kitchen

## LS59L-2

#### FEATURES

- Dual spray modes
- Metal lever only
- Brass construction
- 1 3/4" max. installation depth on deck
- Ceramic disc control cartridge
- 8" reach C-spout, dual function retractable pulldown spray
- 26" maximum hose extension
- Matching kitchen faucet for LS53L
- 1.8 GPM

#### **FINISHES**

- Polished Chrome
- Polished Nickel
- Satin Nickel