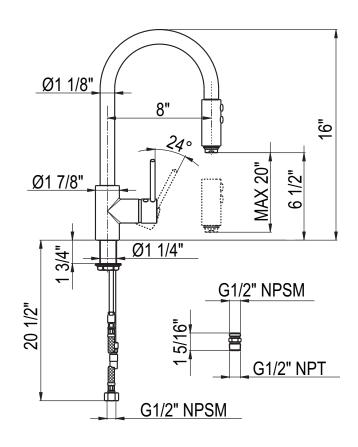

#### FEATURES

- Dual spray modes
- Metal lever only
- Brass construction
- 1 3/4" max. installation depth on deck
- Ceramic disc control cartridge
- 8" reach C-spout, dual function retractable pulldown spray
- 26" maximum hose extension
- Matching kitchen faucet for LS53L
- 1.8 GPM