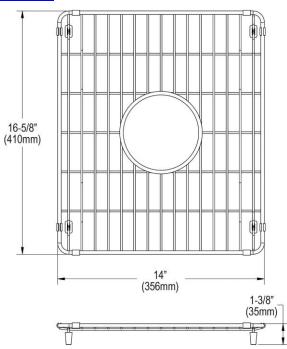

## PRODUCT SPECIFICATIONS

Bottom Grid. Overall dimensions are 14" x 16-5/8" x 1-3/8".

Made of Stainless Steel

| Material:   | Stainless Steel        |
|-------------|------------------------|
| Dimensions: | 14" x 16-5/8" x 1-3/8" |

AMERICAN PRIDE. A LIFETIME TRADITION. Like your family, the Elkay family has values and traditions that endure. For almost a century, Elkay has been a family-owned and operated company, providing thousands of jobs that support our families and communities.