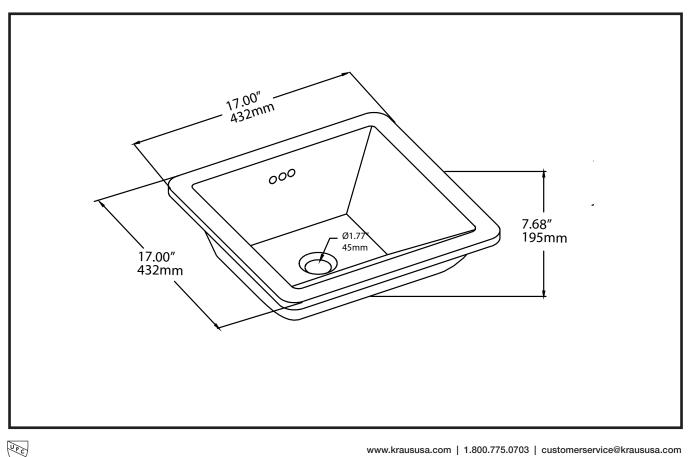

## **Product Features**

- Seamless Undermount Installation
- Durable & Scratch-Resistant Non-Porous Finish
- Easy-to-Clean Polished Surface
- Standard 1.75" Drain Opening Works w/ Pull-Up & Pop-Up Drains w/ Overflow (1.25" - 1.5")
- Built-In Overflow
- Coordinates with Most Basin, Centerset, and Widespread Faucets
- Sink Dimensions: 17" x 17" x 7.6"