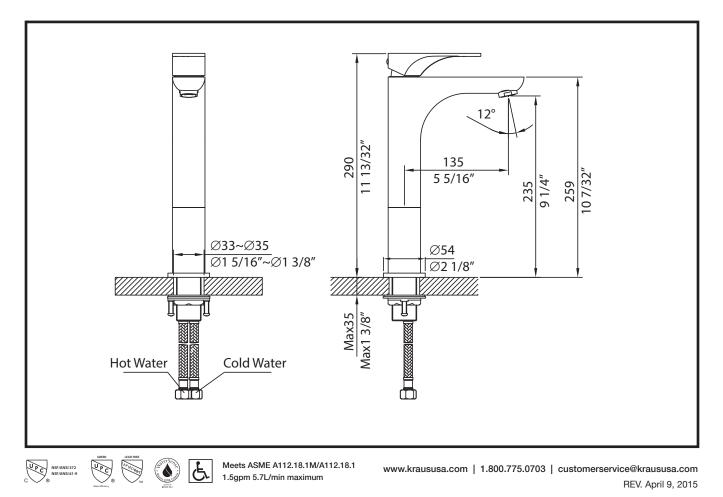

## Aquila<sup>™</sup> Fvs-13900 Single Lever Vessel Faucet

Chrome, Brushed Nicke

Every Kraus vessel faucet is created using top-quality components, including a ceramic cartridge for reliable drip-free use and a best-in-industry aerator to reduce water waste without compromising pressure. Designed to complement your vessel sink, the sleek Aquila faucet coordinates with a variety of décor styles. Choose from a range of distinctive finishes to create a bathroom you love.

## **Product Features**

- Brass Construction for Maximum Durability
- Single Lever Design for Effortless Flow Control
- Kerox Ceramic Cartridge (tested w/ 500,000 cycles)
- High Performance / Low Flow Neoperl Aerator
- Flawless Corrosion & Rust-Resistant Finish
- Lead-Free Waterways AB1953 Certified
- Single-Hole installation Fits Any Vessel Sink
- Maximum 1.5gpm @ 60 psi, 5.7 L/Min
- Limited Lifetime Warranty