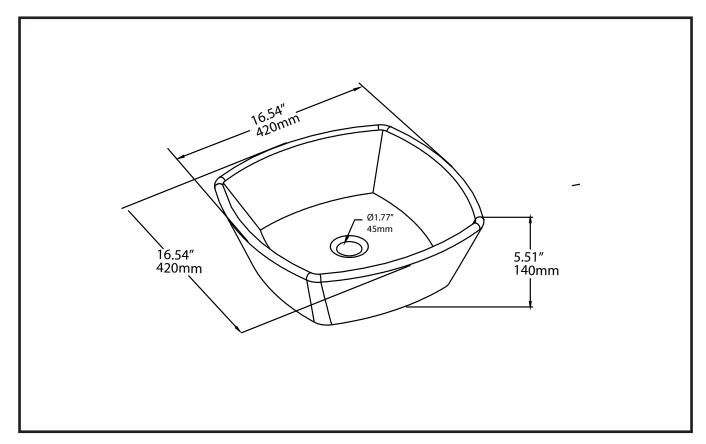

## **Product Features**

- Easy Above-Counter Installation
- Durable & Scratch-Resistant Non-Porous Finish Coordinates w/ Most Vessel Faucets
- Easy-To-Clean Polished Surface
- · Standard 1.75" Drain Opening
- Sink Dimensions: 16.5" x 16.5" x 5.5"