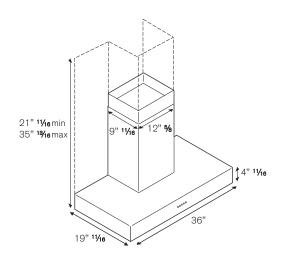

#### **TECHNICAL SPECIFICATIONS**

| Voltage, Frequency          | 120 V, 60 Hz            |
|-----------------------------|-------------------------|
| Max Amp usage, power rating | 3.3 A - 400 W           |
| Certification               | cETLus                  |
| Warranty                    | 2 years parts and labor |

#### **ACCESSORIES**

| Extension Kit     | code 901256 |
|-------------------|-------------|
| Recirculation Kit | code 901154 |

Duct cover included