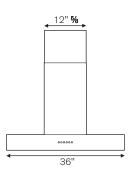

#### **TECHNICAL SPECIFICATIONS**

| Voltage, Frequency          | 120 V, 60 Hz            |
|-----------------------------|-------------------------|
| Max Amp usage, power rating | 3.3 A - 400 W           |
| Certification               | cETLus                  |
| Warranty                    | 2 years parts and labor |

#### **ACCESSORIES**

| Extension Kit     | code 901256 |
|-------------------|-------------|
| Recirculation Kit | code 901154 |

Duct cover included