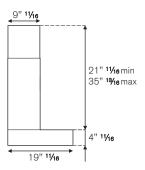

#### **TECHNICAL SPECIFICATIONS**

| Voltage, Frequency          | 120 V, 60 Hz            |
|-----------------------------|-------------------------|
| Max Amp usage, power rating | 3.3 A - 400 W           |
| Certification               | cETLus                  |
| Warranty                    | 2 years parts and labor |

#### **ACCESSORIES**

| Extension Kit     | code 901256 |
|-------------------|-------------|
| Recirculation Kit | code 901154 |

Duct cover included