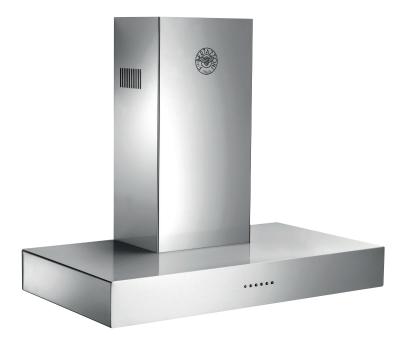

# **BERTAZZONI DESIGN SERIES**

## 36" WALL MOUNT HOOD K36 CON X

The Bertazzoni Design hoods are made in Italy with the same fit and finish and attention to details of every Bertazzoni appliance. They deliver extraction power up to 600 CFM with three different power settings and are equipped with aluminum mesh filters. They can be installed on the wall with the included duct cover. The design matches Bertazzoni ranges and cooktops 36 inches while also complementing other Bertazzoni Series.