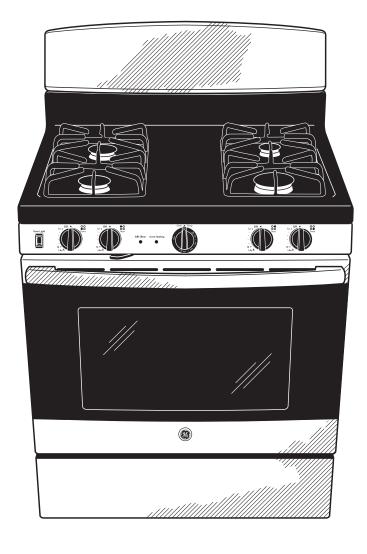

#### **FEATURES AND BENEFITS**

 $13,\!000$  BTU burner – Delivers a wide range of heat output ideal for most cooking requirements

Precise Simmer burner – Delicate foods don't burn with low, even heat

Self-clean oven - Cleans the oven cavity without the need for scrubbing

Sealed cooktop burners - Contain spills and make cleaning quick and easy

5.0 cu. ft. oven capacity - Cook more dishes at once

Porcelain upswept cooktop – Raised edges contain spills, while the surface is easy to wipe clean

Black matte steel grates – Enjoy a high-end look with a durable, matte coating Model JGB450REKSS – Stainless steel