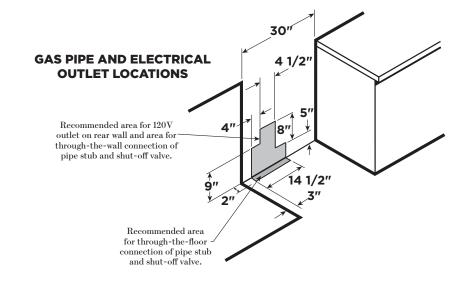

#### **DIMENSIONS AND INSTALLATION INFORMATION (IN INCHES)**

ELECTRICAL RATING: 120V, 60Hz, 15A

Installation Information: Before installing, consult installation instructions packed with product for current dimensional data.