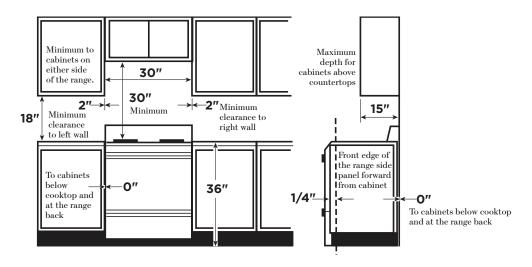

#### **DIMENSIONS AND INSTALLATION INFORMATION (IN INCHES)**

ELECTRICAL RATING: 120V, 60Hz, 15A

Installation Information: Before installing, consult installation instructions packed with product for current dimensional data.

All GE ranges are equipped with an Anti-Tip device. The installation of this device is an important, required step in the installation of the range.