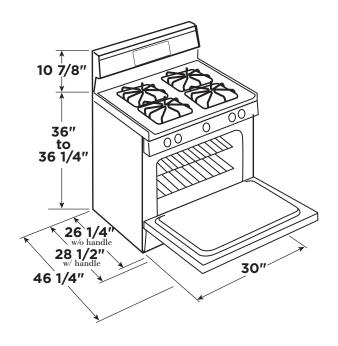

#### **DIMENSIONS AND INSTALLATION INFORMATION (IN INCHES)**

ELECTRICAL RATING: 120V, 60Hz, 15A

Installation Information: Before installing, consult installation instructions packed with product for current dimensional data.