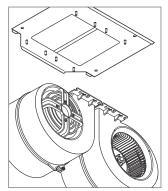

## PRO ISLAND, PRO CHIMNEY, PRO LINER, AND OUTDOOR HOODS

1 Remove the two nuts from the blower mounting bracket, then remove the bracket from the hood.

2 For single blowers only, remove the center section from the bracket.

3 Install each blower on the bracket using four nuts per blower.

4 Align the tabs on the back of the bracket with the notches at the back of the discharge, then rotate the front of the assembly upward and secure the assembly with the two existing nuts.