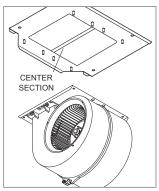

## 24" AND 27" PRO WALL HOODS

1 For single blowers only, remove the center section from the hood discharge.

2 Install each blower using four nuts per blower.

## PRO ISLAND, PRO CHIMNEY, PRO LINER, AND OUTDOOR HOODS

1 Remove the two nuts from the blower mounting bracket, then remove the bracket from the hood.

2 For single blowers only, remove the center section from the bracket.