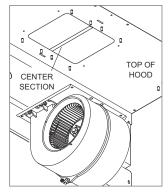

## 24" AND 27" PRO WALL HOODS

1 For single blowers only, remove the center section from the hood discharge.

2 Install each blower using four nuts per blower.