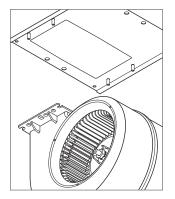

## MOUNTING PLATE (SINGLE BLOWER ONLY)

Secure the mounting plate (shipped with the blower) to the blower with four nuts.

## 24" AND 27" PRO WALL HOODS

1 For single blowers only, remove the center section from the hood discharge.

2 Install each blower using four nuts per blower.