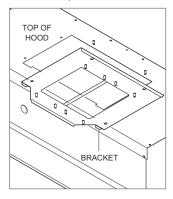

## PRO ISLAND, PRO CHIMNEY, PRO LINER, AND OUTDOOR HOODS

1 Remove the two nuts from the blower mounting bracket, then remove the bracket from the hood.

2 For single blowers only, remove the center section from the bracket.

3 Install each blower on the bracket using four nuts per blower.

4 Align the tabs on the back of the bracket with the notches at the back of the discharge, then rotate the front of the assembly upward and secure the assembly with the two existing nuts.