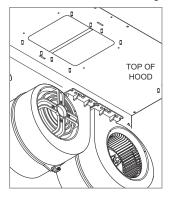

## PRO ISLAND, PRO CHIMNEY, PRO LINER, AND OUTDOOR HOODS

1 Remove the two nuts from the blower mounting bracket, then remove the bracket from the hood.

2 For single blowers only, remove the center section from the bracket.

3 Install each blower on the bracket using four nuts per blower.

4 Align the tabs on the back of the bracket with the notches at the back of the discharge, then rotate the front of the assembly upward and secure the assembly with the two existing nuts.