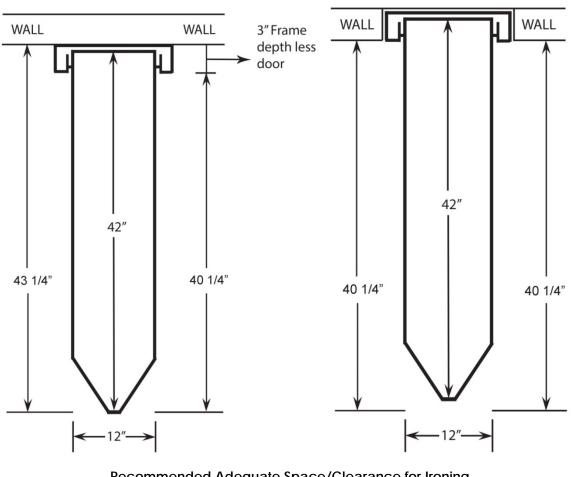

# Page 2 **Product Model IAW-42** Additional Information

Measurements when board is lowered (Not to Scale)

Unit can be provided with a left hinged door upon request. Right hinge is standard. Door opens approximately 180°. Allow at least 16" from side of cabinet. Special hinges required for recessed mounting.

Surface Mount

**Recessed Mount** 

### Recommended Adequate Space/Clearance for Ironing

| Distance from Wall to tip of Ironing Board (Surface Mount) | 43 1/4" |
|------------------------------------------------------------|---------|
| (Recessed Mount)                                           | 40 1/4″ |
| Swivel Clearance from cutout opening of cabinet            | N/A     |
| Distance from Wall in Full Swivel Position                 | N/A     |
| Standing Area Clearance **                                 | 24″     |

\*\* The recommended distance from the side of the ironing board where the user will typically stand to ensure adequate space for ironing.