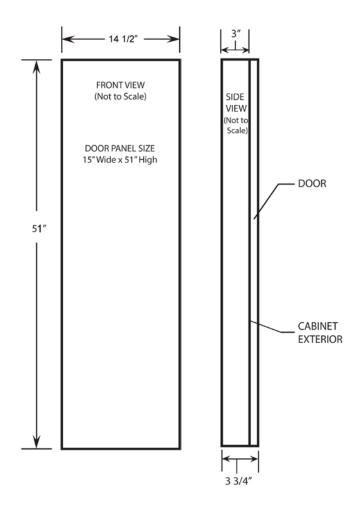

#### **Dimensions (Actual Size)**

Overall height: 51" Overall width: 14 1/2" Overall depth including door: 3 3/4" Dimension from wall to outer Edge of frame (when recessed): Flush Penetration into opening: 2 1/4", 3", 3 3/4" \*\* Rough opening height: 51" Rough opening width: 14 1/2" Wall opening depth: 3 7/8"

#### Additional Information

- Unit may be surface mounted (extends into the room 3 3/4") or can be recessed (door only extends into room for a flush mount) into any wall with standard 16" center studs.
- See table bottom right to determine desired ironing board height above the floor.
- Unit can be provided with a left piano hinge door upon request. Right hinge is standard. For flush mount special hinges are required.
- Comes standard with wood veneer door.
- Recessed mounting Recommended to attach 2" x 4" cleat to studs, level with the bottom of opening (for support.)
- Door opens approximately 180°. Allow at least 16" to the side of the unit for door to swing open.
- Options include: flat white door, no door, sleeveboard, special hinges (recess applications), and iron.