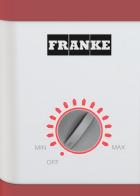

# HT-400 Instant Hot Water Tank

- 7 preset temperatures with back-lit dial
- Control temperature from 176°F to 208°F
- Accurate temperature control within +/- 1.0°F
- 1100 W heating element provides a fast recovery
- Produces up to 60 cups of hot water per hour
- Water level sensor and dual temperature sensors prevent the tank from starting up dry
- Encased heating element eliminates direct contact with water, preventing mineral build up
- Stainless steel internal tank
- Industry leading 5 year warranty

# **FEATURES**

- 7 preset temperatures with back-lit dial
- Control temperature from 176°F to 208°F
- Accurate temperature control within +/- 1.0°F.
- Patented internal water management design solves dripping / spitting of tank during heat cycles.
- Water level sensor and dual temperature sensors prevent the tank from starting up dry.
- Encased heating element eliminates direct contact with water, preventing mineral build up.

#### **TECHNICAL FEATURES**

Temperature Control 7 preset settings
Temperature Range 176°F-208°F

Hot Water Supply Rate 60 cups / hr Tank Capacity 5/8 Gal (2.4L)

Heating Output 1100w
Cold Start Up Time 8-10 mins
Reheat Time 4-5 mins