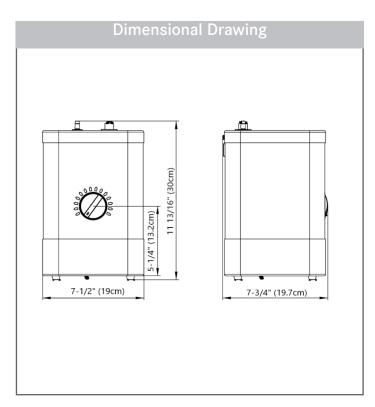

#### **TECHNICAL FEATURES**

Temperature Control 7 preset settings
Temperature Range 176°F-208°F

Hot Water Supply Rate 60 cups / hr Tank Capacity 5/8 Gal (2.4L)

Heating Output 1100w
Cold Start Up Time 8-10 mins
Reheat Time 4-5 mins

**Recommended Operating** 

Pressure

Compatibility

60psi

RO filtration systems and all Franke Little Butler hot

water faucets and filtration

products

Tank Material 304 Stainless Steel

Certification UL 499; CSA C22.2#64

Weight 8 lbs Warranty 5 years