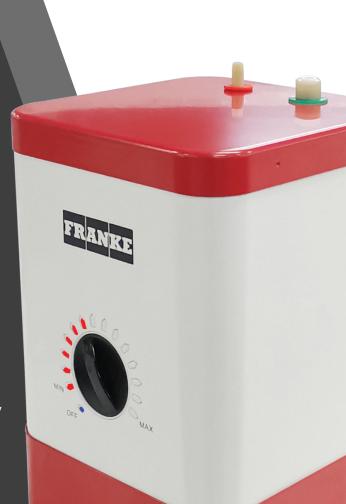

On demand hot water when you need it.

Little Butler HT400 Heating Tank

Save time and water by eliminating the wait for hot water to reach the faucet. Franke HT-400 Little Butler heating tank fits under your sink to provide precise, instant hot water between 176°F to 208°F right when you need it.

# FRANKE LITTLE BUTLER HEATING TANK

Model HT-400

Save time and water by eliminating the wait for hot water to reach the faucet. Franke HT-400 Little Butler heating tank fits under your sink to provide precise, Instant hot water between 176°F to 208°F right when you need it.