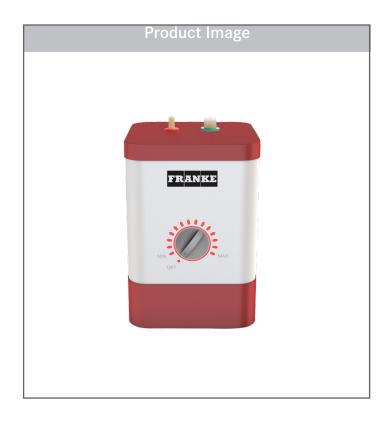

On demand hot water when you need it.

Little Butler HT400 Heating Tank

Save time and water by eliminating the wait for hot water to reach the faucet. Franke HT-400 Little Butler heating tank fits under your sink to provide precise, instant hot water between 176°F to 208°F right when you need it.

# HT-400 Instant Hot Water Tank

- 7 preset temperatures with back-lit dial
- Control temperature from 176°F to 208°F
- Accurate temperature control within +/- 1.0°F
- 1100 W heating element provides a fast recovery
- Produces up to 60 cups of hot water per hour
- Water level sensor and dual temperature sensors prevent the tank from starting up dry
- Encased heating element eliminates direct contact with water, preventing mineral build up
- Stainless steel internal tank
- Industry leading 5 year warranty

Model: HT-400

# FRANKE LITTLE BUTLER HEATING TANK

Model HT-400

Save time and water by eliminating the wait for hot water to reach the faucet. Franke HT-400 Little Butler heating tank fits under your sink to provide precise, Instant hot water between 176°F to 208°F right when you need it.

# **FEATURES**

- 7 preset temperatures with back-lit dial
- Control temperature from 176°F to 208°F
- Accurate temperature control within +/- 1.0°F.
- Patented internal water management design solves dripping / spitting of tank during heat cycles.
- Water level sensor and dual temperature sensors prevent the tank from starting up dry.
- Encased heating element eliminates direct contact with water, preventing mineral build up.