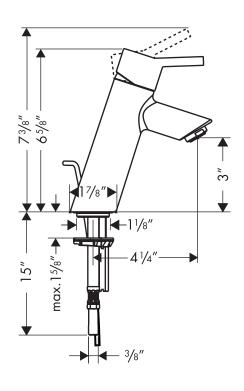

## **Optional Accessories**

6" baseplate 06490XX0

The measurements shown are for reference only.

Products and specifications shown are subject to change without notice.

Specification sheet revised 2/2008