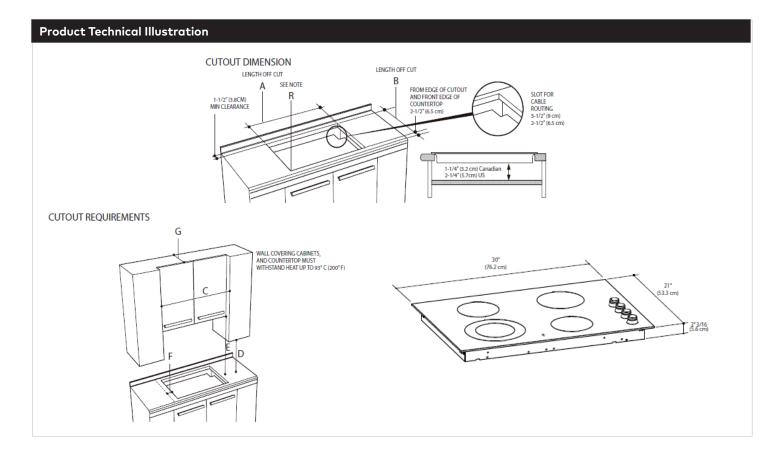

#### **Available Finishes**

Black Ceramic Glass

HCC3320AES

| Letter | Cutout Dimension                              | in.                            |
|--------|-----------------------------------------------|--------------------------------|
| А      | Cutout Width                                  | Min 28 11/16"<br>Max 28 15/16" |
| В      | Cutout Depth                                  | Min 19 1/4"<br>Max 19 9/16"    |
| С      | Opening Between Cabinets                      | Min 30"                        |
| D      | Height from countertop to nearest cabinet     | Min 18"                        |
| Е      | Clearance from countertop to overhead surface | Min 30"                        |
| F      | Clearance from cutout<br>to side wall         | Min 2"                         |
| G      | Depth of overhead cabinets                    | Min 13"                        |

| Overall Packaging Details      |  |                              |  |  |
|--------------------------------|--|------------------------------|--|--|
| Packaging                      |  | lb./in.                      |  |  |
| Gross Weight                   |  | 30 lb.                       |  |  |
| Dimensions D                   |  | 34 1/2"<br>23 1/2"<br>6 1/2" |  |  |
| Power/Ratings (208/240V, 60Hz) |  |                              |  |  |
| kW/Amps Ratings at 240V/60Hz   |  | 6.700kW/<br>27.9Amps         |  |  |
| kW/Amps Ratings at 208V/60Hz   |  | 5.032kW/<br>24.19Amps        |  |  |