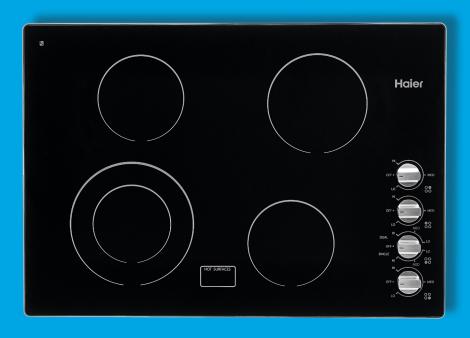

### Signature Features

#### **Brushed Stainless Trim**

Provides a sophisticated finish that complements every kitchen

## Smooth Ceramic Glass Cooking Surface

Features an easy-to-clean surface that makes mealtime more effortless

#### **Heavy Duty Metal Knobs**

Combine high-end appearance and simple functionality

#### **Dual Left Front Element**

Enables the use of variously sized cookware on one element

#### More Easy-To-Use Features

 Four Elements with Different Sizes and Temperature Levels

Front Left Dual Element

- Size 9" 5"
- Power 2,500W/1,100W

Rear Left Element

- Size 6"
- Power 1,200W

Rear Right Element

- Size 7"
- Power 1,800W

Front Right Element

- Size 6"
- Power 1,200W
- Hot Surface Indicator