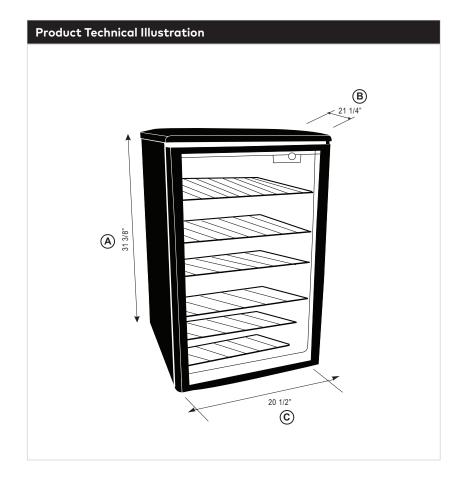

# Unit Specifications

| 20 1/2″      |
|--------------|
| 21 1/4″      |
| 31 3/8″      |
| 67.1 lbs.    |
| 688057382692 |
|              |

## 150-Can Capacity Beverage Center

HEBF100BXS

| Letter                       | Overall Dimensions    |      | in.     |  |
|------------------------------|-----------------------|------|---------|--|
| А                            | Height                |      | 31 3/8" |  |
| В                            | Depth                 |      | 21 1/4" |  |
| С                            | Width                 |      | 20 1/2" |  |
| D                            | Depth (door open 90°) |      | 43"     |  |
| Clearance Requirements       |                       |      |         |  |
| Sides                        |                       | 3/4" |         |  |
| Back                         |                       | 2"   |         |  |
| Тор                          |                       |      | 2"      |  |
| PowerRequirements            |                       |      |         |  |
| Electrical Rating 115V, 60Hz |                       |      |         |  |