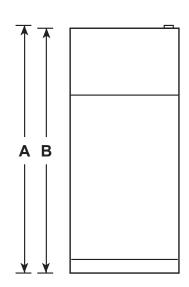

### **DIMENSIONS AND INSTALLATION INFORMATION (IN INCHES)**

| OVERALL<br>DIMENSIONS | Height to top of hinge (in.) A                           | 64-3/4 |
|-----------------------|----------------------------------------------------------|--------|
|                       | Height to top of case (in.) <b>B</b>                     | 64-1/4 |
|                       | Case depth without door (in.) C                          | 25-3/4 |
|                       | Case depth less door handle (in.) D                      | 29-1/2 |
|                       | Case depth with door handle (in.) E                      | 31-5/8 |
|                       | Depth with fresh food door open 90° (in.) <b>F</b>       | 55-7/8 |
|                       | Width (in.) <b>G</b>                                     | 28     |
|                       | Width with door open 90° with door handle (in.) <b>H</b> | 30-5/8 |
| AIR<br>CLEARANCES     | Each side (in.)                                          | 3/4    |
|                       | Top (in.)                                                | 1      |
|                       | Back (in.)                                               | 2      |