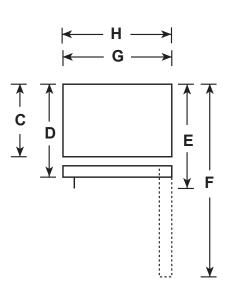

### **DIMENSIONS AND INSTALLATION INFORMATION (IN INCHES)**

| OVERALL<br>DIMENSIONS | Height to top of hinge (in.) A                           | 64-3/4 |
|-----------------------|----------------------------------------------------------|--------|
|                       | Height to top of case (in.) <b>B</b>                     | 64-1/4 |
|                       | Case depth without door (in.) C                          | 25-3/4 |
|                       | Case depth less door handle (in.) D                      | 29-1/2 |
|                       | Case depth with door handle (in.) E                      | 31-5/8 |
|                       | Depth with fresh food door open 90° (in.) <b>F</b>       | 55-7/8 |
|                       | Width (in.) <b>G</b>                                     | 28     |
|                       | Width with door open 90° with door handle (in.) <b>H</b> | 30-5/8 |
| AIR<br>CLEARANCES     | Each side (in.)                                          | 3/4    |
|                       | Top (in.)                                                | 1      |
|                       | Back (in.)                                               | 2      |