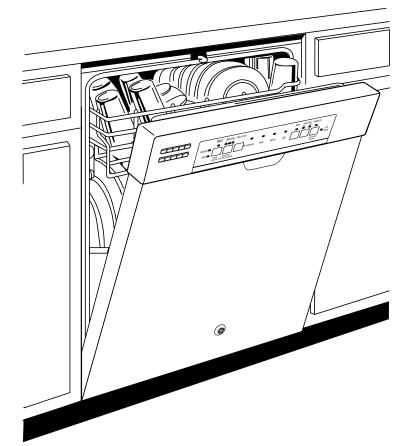

### **Features and Benefits**

- Full stainless steel interior Enjoy an attractive appearance and longlasting durability
- GE's most advanced wash system Consistently clean and dry dishes are ensured with GE's most advanced wash system, featuring 65% more wash power.\*

\*Wash power delivered to each rack. Compared to previous GE models.

- Piranha<sup>™</sup> Hard Food Disposer with Removable Filter To ensure consistently clean items, this stainless steel blade rotates at 3,600 RPM to pulverize food particles and helps to prevent large particles from clogging the wash arms
- Easy Access Silverware Baskets To help make loading silverware and small items easy, two baskets offer plenty of space, while Dedicated Silverware Jets ensure table-ready results
- Easy Touch Adjustable Upper Rack with 2 Stem Safe Quickly adjust the upper rack 2 inches up or down to accommodate tall glassware and 10 ½" plates with plenty of room in the bottom rack for large platters and cookie sheets
- 48 dBA with status light on door A dishwasher this quiet has a status light to let you know it is running
- Full Extension Smooth Glide Upper Rack Loading and unloading is smooth and simple with a durable rack that fully extends on ball bearings
- Model GDF570SSFSS Stainless steel
- Model GDF570SGFWW White
- Model GDF570SGFBB Black
- Model GDF570SGFCC Bisque