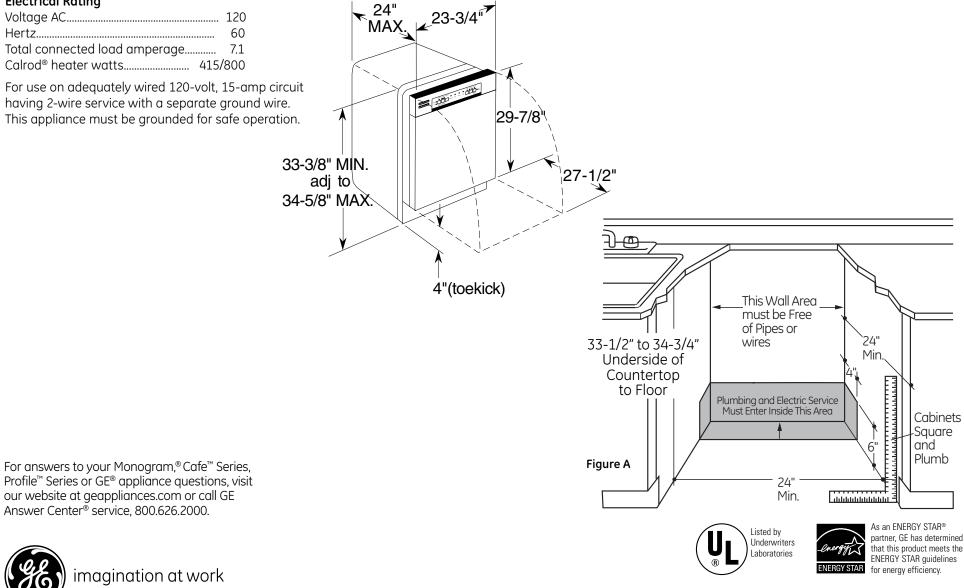

### Dimensions and Installation Information (in inches)

#### **Electrical Rating**