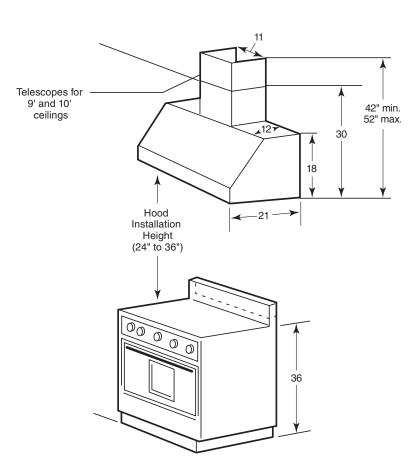

### **DIMENSIONS AND INSTALLATION INFORMATION (IN INCHES)**

#### **INSTALLATION INFORMATION:**

Before installing, consult Use & Care/installation instructions packed with product for current dimensional data.

Optional Kits for 36" Designer hoods JXCHSS—Stainless Chimney Kit

| AMP RATING |     |
|------------|-----|
| 120V       | 3.9 |

Installed above a cooktop (shown with optional chimney kit)

Installed above a range (shown with optional chimney kit)