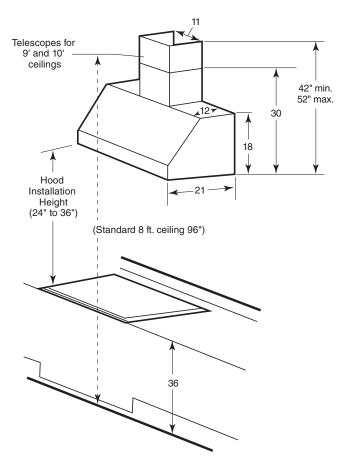

### **DIMENSIONS AND INSTALLATION INFORMATION (IN INCHES)**

#### **INSTALLATION INFORMATION:**

Before installing, consult Use & Care/installation instructions packed with product for current dimensional data.

Optional Kits for 36" Designer hoods JXCHSS—Stainless Chimney Kit

| AMP RATING |     |
|------------|-----|
| 120V       | 3.9 |

Installed above a cooktop (shown with optional chimney kit)

Installed above a range (shown with optional chimney kit)