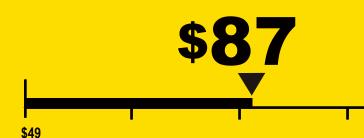

## ENERGYGUIDE

Room Air Conditioner
Without Reverse Cycle
With Louvered Sides

GE APPLIANCES Model: AWES10W\*\*\* Capacity: 10,000 BTUs

\$121

**Cost Range of Similar Models** 

10.9

**Combined Energy Efficiency Ratio** 