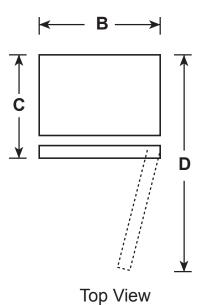

#### **DIMENSIONS AND INSTALLATION INFORMATION**

| Overall<br>Dimensions | Height (in.) <b>A</b>                   | 33-3/8 |
|-----------------------|-----------------------------------------|--------|
|                       | Width (in.) <b>B</b>                    | 18-5/8 |
|                       | Depth with handle (in.) <b>C</b>        | 20-1/8 |
|                       | Depth with door open 90° (in.) <b>D</b> | 37     |
| Air<br>Clearances     | Each side (in.)                         | 1/2    |
|                       | Top (in.)                               | 2      |
|                       | Back (in.)                              | 2      |

Dimension and installation information are shown in inches.