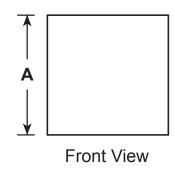

#### **DIMENSIONS AND INSTALLATION INFORMATION**

| Overall<br>Dimensions | Height (in.) <b>A</b>                   | 33-3/8 |
|-----------------------|-----------------------------------------|--------|
|                       | Width (in.) <b>B</b>                    | 18-5/8 |
|                       | Depth with handle (in.) <b>C</b>        | 20-1/8 |
|                       | Depth with door open 90° (in.) <b>D</b> | 37     |
| Air<br>Clearances     | Each side (in.)                         | 1/2    |
|                       | Top (in.)                               | 2      |
|                       | Back (in.)                              | 2      |

Dimension and installation information are shown in inches.