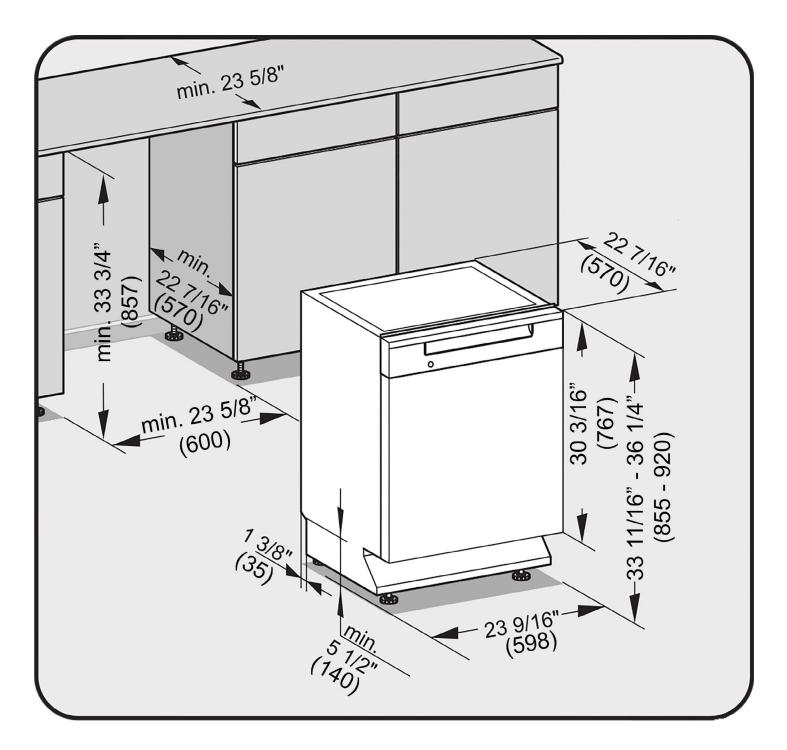

### INSTALLATION SPECIFICATIONS

## Pre-Finished Dishwashers

| CLASSIC PLUS | G 4925 U, G 4925 SCU |
|--------------|----------------------|
| CRYSTAL      | G 6105 U, G 6105 SCU |
| DIMENSION    | G 6305 SCU           |

| SPECIFICATIONS                       |                                                                                                                                                                                                                                                                                                                                                                                                                               |  |  |  |  |
|--------------------------------------|-------------------------------------------------------------------------------------------------------------------------------------------------------------------------------------------------------------------------------------------------------------------------------------------------------------------------------------------------------------------------------------------------------------------------------|--|--|--|--|
|                                      |                                                                                                                                                                                                                                                                                                                                                                                                                               |  |  |  |  |
| Overall Unit Width                   | 23 <sup>9</sup> /16" (598mm)                                                                                                                                                                                                                                                                                                                                                                                                  |  |  |  |  |
| Overall Unit Height                  | 33 <sup>11</sup> / <sub>16</sub> " - 36 <sup>1</sup> / <sub>4</sub> " (855 - 920mm)                                                                                                                                                                                                                                                                                                                                           |  |  |  |  |
| Overall Unit Depth                   | 22 <sup>7</sup> / <sub>16</sub> " (570mm)                                                                                                                                                                                                                                                                                                                                                                                     |  |  |  |  |
| Niche                                |                                                                                                                                                                                                                                                                                                                                                                                                                               |  |  |  |  |
| Minimum Cabinet Opening Width        | 23⁵/₅" (600mm)                                                                                                                                                                                                                                                                                                                                                                                                                |  |  |  |  |
| Minimum Cabinet Opening Height       | 33 <sup>3</sup> / <sub>4</sub> " (857mm)                                                                                                                                                                                                                                                                                                                                                                                      |  |  |  |  |
| Minimum Cabinet Opening Depth        | 22 <sup>7</sup> / <sub>16</sub> " (570mm)                                                                                                                                                                                                                                                                                                                                                                                     |  |  |  |  |
| Plumbing                             |                                                                                                                                                                                                                                                                                                                                                                                                                               |  |  |  |  |
| Water Supply Requirements            | May be connected to a cold or hot water<br>supply up to a maximum of 140°F/60°C.<br>Must be connected to a shut-off valve with<br>a male 3/8" NPT. The water shut-off valve<br>must be accessible after installation. The<br>water pressure must be between 4.35 psi<br>(0.3 bar) and may not exceed 145 psi (10<br>bar). If the pressure is higher than 145 psi<br>(10 bar), a pressure reducing valve must be<br>installed. |  |  |  |  |
| Water Connection Line                | 4' 11" (1.5m) flexible water intake hose is supplied with a 3/8 NPT connection.                                                                                                                                                                                                                                                                                                                                               |  |  |  |  |
| Drain Hose                           | 4' 11" (1.5m) flexible drain hose is supplied.                                                                                                                                                                                                                                                                                                                                                                                |  |  |  |  |
| Electrical                           |                                                                                                                                                                                                                                                                                                                                                                                                                               |  |  |  |  |
| Electrical Requirements - Volts/Amps | 110V / 120V, 60Hz, 15 Amps                                                                                                                                                                                                                                                                                                                                                                                                    |  |  |  |  |
| Power Cord - Plug and length         | Yes - NEMA 5-15 plug, 5' 6" (1.7m),<br>Convertible to Hardwire                                                                                                                                                                                                                                                                                                                                                                |  |  |  |  |
| Shipping                             |                                                                                                                                                                                                                                                                                                                                                                                                                               |  |  |  |  |
| Shipping Weight                      | 118 lbs (53.5 kg)                                                                                                                                                                                                                                                                                                                                                                                                             |  |  |  |  |
| Support                              |                                                                                                                                                                                                                                                                                                                                                                                                                               |  |  |  |  |
| Call Miele                           | 800.843.7231                                                                                                                                                                                                                                                                                                                                                                                                                  |  |  |  |  |
| Miele Website                        | ூwww.mieleusa.com                                                                                                                                                                                                                                                                                                                                                                                                             |  |  |  |  |
| 20/20 Link                           | <sup>4</sup> 12020technologies.com                                                                                                                                                                                                                                                                                                                                                                                            |  |  |  |  |