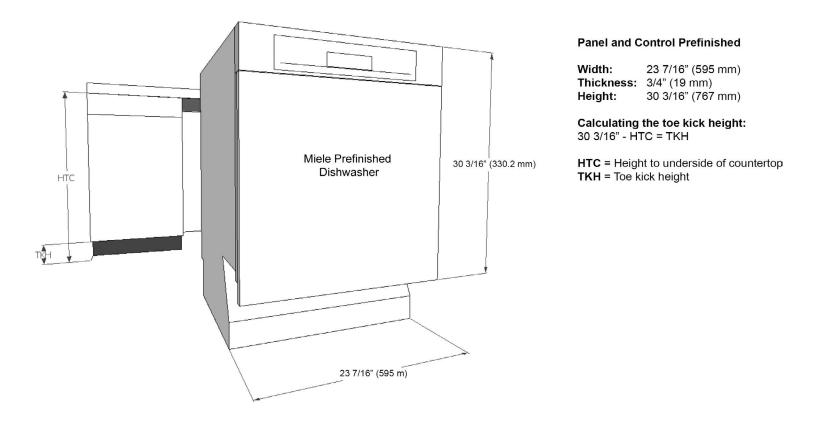

#### **Panel Specification**

# Futura Series Pre-Finished Dishwashers

|                 |       | Height to underside of countertop |                               |        |        |        |    |        |        |        |    |
|-----------------|-------|-----------------------------------|-------------------------------|--------|--------|--------|----|--------|--------|--------|----|
|                 |       | 33 3/4                            | 34                            | 34 1/4 | 34 1/2 | 34 3/4 | 35 | 35 1/4 | 35 1/2 | 35 3/4 | 36 |
|                 | 2 1/2 |                                   |                               |        |        |        |    |        |        |        |    |
|                 | 3     |                                   |                               |        |        |        |    |        |        |        |    |
|                 | 3 1/2 |                                   |                               |        |        |        |    |        |        |        |    |
|                 | 4     |                                   |                               |        |        |        |    |        |        |        |    |
| Ħ               | 4 1/2 |                                   |                               |        |        |        |    |        |        |        |    |
| leig            | 5     |                                   |                               |        |        |        |    |        |        |        |    |
| Toe Kick Height | 5 1/2 |                                   |                               |        |        |        |    |        |        |        |    |
| Kie             | 6     |                                   |                               |        |        |        |    |        |        |        |    |
| Toe             | 6 1/2 |                                   |                               |        |        |        |    |        |        |        |    |
|                 | 7     |                                   |                               |        |        |        |    |        |        |        |    |
|                 | 7 1/2 |                                   |                               |        |        |        |    |        |        |        |    |
|                 | 8     |                                   |                               |        |        |        |    |        |        |        |    |
|                 | 8 1/2 |                                   |                               |        |        |        |    |        |        |        |    |
|                 |       |                                   | Acceptable combinations       |        |        |        |    |        |        |        |    |
|                 |       |                                   | Typical American installation |        |        |        |    |        |        |        |    |
|                 |       |                                   |                               |        |        |        |    |        |        |        |    |
|                 |       |                                   |                               |        |        |        |    |        |        |        |    |