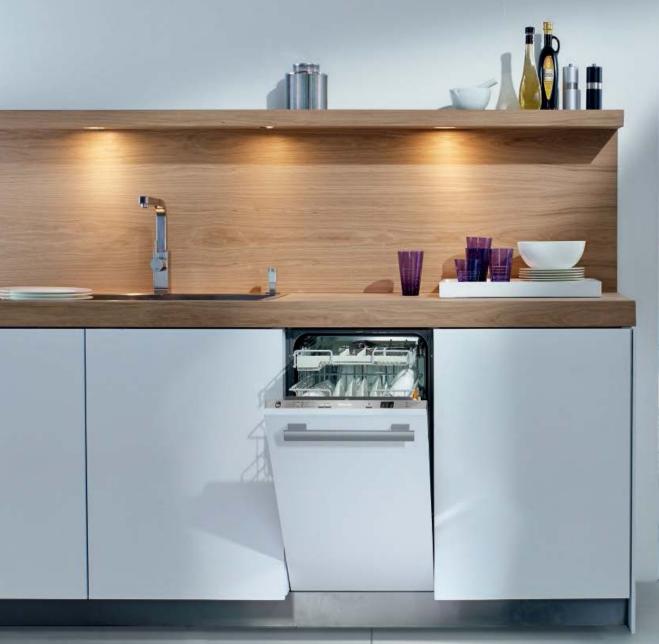

## **Futura Series**

## Slimline Fully Integrated Dishwasher

### Features:

- Cutlery tray
- Slimline design
- AutoSensor technology
- 6 wash programs
- Perfect GlassCare system
- China & Crystal program
- Water softening unit
- ADA compliant
- 46 dBa
- 10 place settings