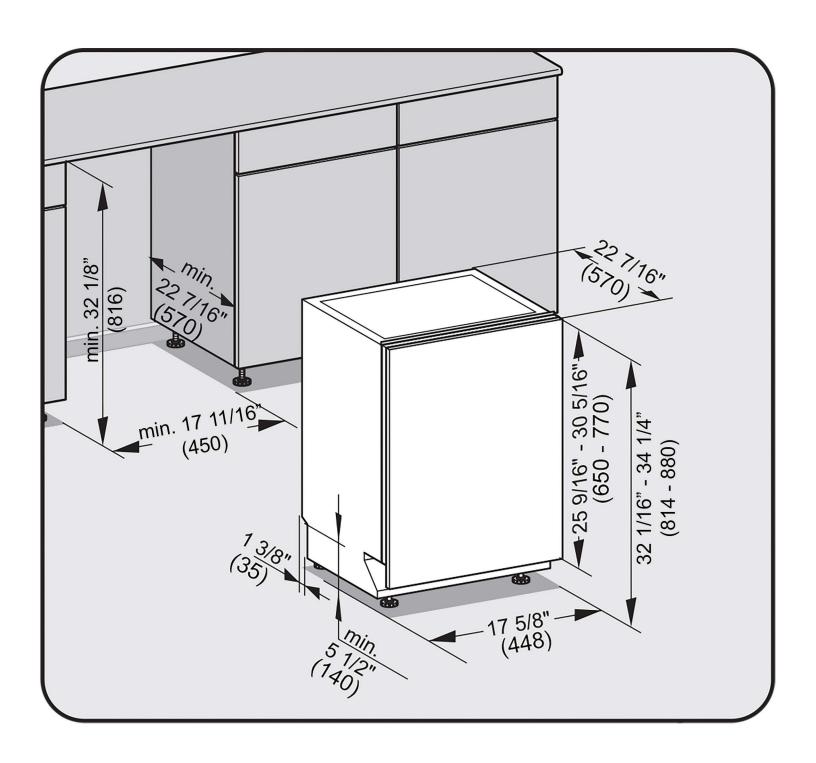

| SPECIFICATIONS                       |                                                                                                                                                                                                                                                                                                                                                                                                                                                                      |
|--------------------------------------|----------------------------------------------------------------------------------------------------------------------------------------------------------------------------------------------------------------------------------------------------------------------------------------------------------------------------------------------------------------------------------------------------------------------------------------------------------------------|
| G 4760 SCVi - Item 21476062USA       |                                                                                                                                                                                                                                                                                                                                                                                                                                                                      |
| Overall Unit Width                   | 17 <sup>5</sup> / <sub>8</sub> " (448mm)                                                                                                                                                                                                                                                                                                                                                                                                                             |
| Overall Unit Height                  | 32¹/₁6" - 34²/₃" (814 - 880mm)                                                                                                                                                                                                                                                                                                                                                                                                                                       |
| Overall Unit Depth                   | 22 <sup>7</sup> / <sub>16</sub> " (570mm)                                                                                                                                                                                                                                                                                                                                                                                                                            |
| Niche                                |                                                                                                                                                                                                                                                                                                                                                                                                                                                                      |
| Cabinet Opening Width                | 17 <sup>11</sup> / <sub>16</sub> " (450mm)                                                                                                                                                                                                                                                                                                                                                                                                                           |
| Minimum Cabinet Opening Height       | 32 <sup>1</sup> / <sub>8</sub> " (816mm)                                                                                                                                                                                                                                                                                                                                                                                                                             |
| Minimum Cabinet Opening Depth        | 22 <sup>7</sup> / <sub>16</sub> " (570mm)                                                                                                                                                                                                                                                                                                                                                                                                                            |
| Plumbing                             |                                                                                                                                                                                                                                                                                                                                                                                                                                                                      |
| Water Supply Requirements            | May be connected to a cold or hot water supply up to a maximum of 140°F/60°C. Must be connected to a shut-off valve with a 3/4" GHT. The water shut-off valve must be accessible after installation. The water pressure must be between 4.35 psi (0.3 bar) and may not exceed 145 psi (10 bar). If the pressure is higher than 145 psi (10 bar), a pressure reducing valve must be installed. Please see additional information for mounting of the water proof box. |
| Water Connection Line                | 4' 11" (1.5m) flexible water intake hose is supplied with a 3/4 GHT connection.                                                                                                                                                                                                                                                                                                                                                                                      |
| Drain Hose                           | 4' 11" (1.5m) flexible drain hose is supplied.                                                                                                                                                                                                                                                                                                                                                                                                                       |
| Electrical                           |                                                                                                                                                                                                                                                                                                                                                                                                                                                                      |
| Electrical Requirements - Volts/Amps | 110V / 120V, 60Hz, 15 Amps                                                                                                                                                                                                                                                                                                                                                                                                                                           |
| Power Cord - Plug and length         | Yes - NEMA 5-15 plug, 4' (1.2m),<br>Convertible to Hardwire                                                                                                                                                                                                                                                                                                                                                                                                          |
| Shipping                             |                                                                                                                                                                                                                                                                                                                                                                                                                                                                      |
| Shipping Weight                      | 107 lbs (48.5 kg)                                                                                                                                                                                                                                                                                                                                                                                                                                                    |
| Support                              |                                                                                                                                                                                                                                                                                                                                                                                                                                                                      |
| Call Miele                           | 800.843.7231                                                                                                                                                                                                                                                                                                                                                                                                                                                         |
| Miele Website                        | ⁴www.mieleusa.com                                                                                                                                                                                                                                                                                                                                                                                                                                                    |
| 20/20 Link                           | ⁴2020technologies.com                                                                                                                                                                                                                                                                                                                                                                                                                                                |
|                                      |                                                                                                                                                                                                                                                                                                                                                                                                                                                                      |

#### **INSTALLATION SPECIFICATIONS**