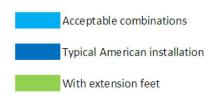

### **Water Connection**

Temperature: Pressure:

Drain hose:

4.35 - 145 psi (0.3 - 10 bar) 7/8" ID - 5 ft (1.5 m) long

Futura Series Slimline Fully Intergrated Dishwashers
Page 5 of 5
Specification Sheet TRS 04132015