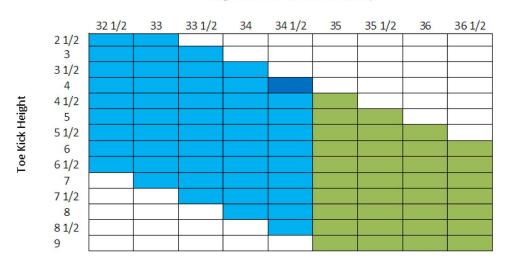

**Width:** 17 1/2" (445 mm) in all cases

**Thickness:** 34" (19 mm) in all cases

**Height:** Determined using the following

calculation:

Panel Height = HTC - TKH

**HTC** = Height to the underside of countertop

**TKH** = Toe kick height

**Note:** Control panel is along the top edge of the unit. It is not visible when the unit is closed. A handle MUST be located on front of panel in order to open unit.

Maximum panel height: 30 5/16" (770 mm)

Minimum panel height: 25 9/16" (650 mm)

Maximum panel weight: 21 Pounds (9.5 kg)

#### **GDU Kit Installations**

Miele offers pre-fabricated panels for all integrated units called GDU kits. These panels are designed for various toe-kick heights and include a black plactic toe kick cover. See Miele Product Brochure for more info.