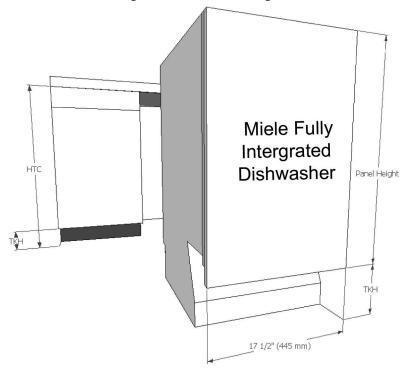

#### **Custom Panel Istallation**

Some Miele dishwashers do not come equipped with a front panel. These dishwashers are designed to accept a custom door panel supplied by the cabinet maker. Miele has a unique panel integration system which allows the dishwasher to align with the surrounding cabinets.

**Width:** 17 1/2" (445 mm) in all cases

**Thickness:** 34" (19 mm) in all cases

**Height:** Determined using the following

calculation:

Panel Height = HTC - TKH

**HTC** = Height to the underside of countertop

**TKH** = Toe kick height

**Note:** Control panel is along the top edge of the unit. It is not visible when the unit is closed. A handle MUST be located on front of panel in order to open unit.

Maximum panel height: 30 5/16" (770 mm)

Minimum panel height: 25 9/16" (650 mm)

Maximum panel weight: 21 Pounds (9.5 kg)