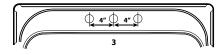

### **Faucet Hole Configurations**

1-1/2" (38mm) diameter faucet holes 4" (102mm) Center