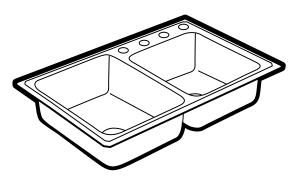

#### SINK DESCRIPTION

- 1800 Series double bowl drop-in sink •
- 18 gauge stainless steel, Brushed finish •
- . Center drain, 1 to 4 faucet holes as indicated
- U-channel mounting system, hardware included •
- SoundSHIELD sound absorbing system •

#### **CUT OUT DIMENSIONS**

32 3/8" x 21 3/8" with 3/8 corner radius. Tolerance of plus or minus 1/16" is acceptable

# Specifications

| Model   | Faucet | Depth- | Drain     | Model     |
|---------|--------|--------|-----------|-----------|
| Number  | Holes  | Inches | Placement | Specified |
| G182334 | 4      | 8      | Center    |           |