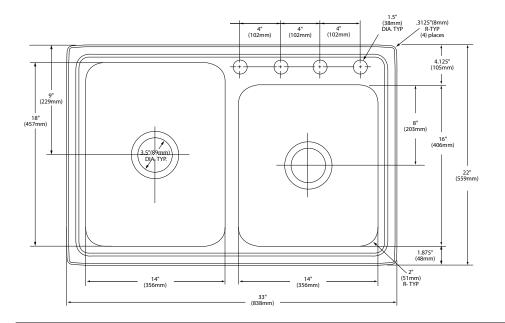

#### **CUT OUT DIMENSIONS**

32 3/8" x 21 3/8" with 3/8 corner radius. Tolerance of plus or minus 1/16" is acceptable

### **Faucet Hole Configurations**

1-1/2" (38mm) diameter faucet holes 4" (102mm) Center

## **CRITICAL DIMENSIONS**

(DO NOT SCALE)