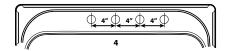

### **Faucet Hole Configurations**

1-1/2" (38mm) diameter faucet holes 4" (102mm) Center