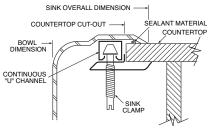

nd absorbing system •

#### **CUT OUT DIMENSIONS**

32 3/8" x 21 3/8" with 3/8 corner radius. Tolerance of plus or minus 1/16" is acceptable

#### **STANDARDS**

Third party certified by IAPMO to meet ASME A112.19.3 and all • applicable specifications referenced therein

#### WARRANTY

Limited lifetime warranty against material or manufacturing defects . to the original consumer purchaser

# Specifications

| Model   | Faucet | Depth- | Drain     | Model     |
|---------|--------|--------|-----------|-----------|
| Number  | Holes  | Inches | Placement | Specified |
| G182334 | 4      | 8      | Center    |           |

### **Faucet Hole Configurations**

1-1/2" (38mm) diameter faucet holes 4" (102mm) Center







## **CRITICAL DIMENSIONS**

(DO NOT SCALE)





# **Installation Detail**



2013875

0016/2015 1 Released 00