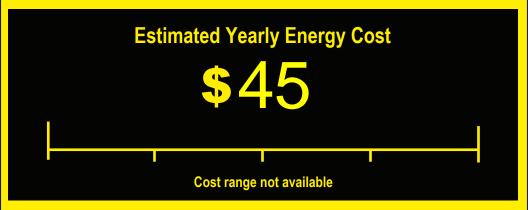

- Your cost will depend on your utility rates and use.
- Cost range based only on models of similar capacity with automatic defrost , top-mounted freezer , no through-the-door-ice-service
- Estimated energy cost based on a national average electricity cost of 12 cents per kWh.
  PART NO. A10298702 ftC.gov/energy