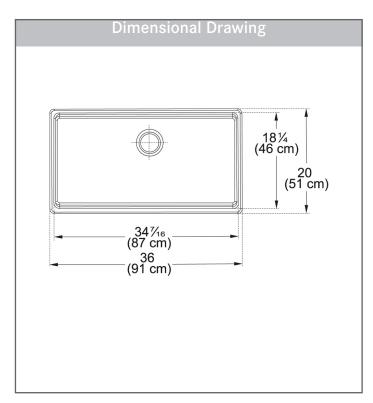

## **TECHNICAL FEATURES**

Overall Sink Size (OD) 36" x 20"

Bowl Size (ID) 34 7/16" x 18 1/4"

Bowl Depth (ID) 9 3/16"

Corner Radius 19mm

Minimum Cabinet Size 36"

Installation Type Undermount

Weight 117 lbs