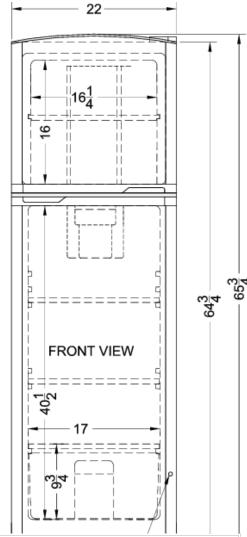

### FF946W Specifications:

| Overview                                                                                                      |                     |  |  |
|---------------------------------------------------------------------------------------------------------------|---------------------|--|--|
| Height                                                                                                        | 64.75"              |  |  |
| Height to Hinge Cap                                                                                           | 65.75"              |  |  |
| Width                                                                                                         | 22.0"               |  |  |
| Width with Door Open                                                                                          | 23.75"              |  |  |
| Depth                                                                                                         | 26.0"               |  |  |
| Depth with door at 90°                                                                                        | 44.25"              |  |  |
| Capacity                                                                                                      | 8.8 cu.ft.          |  |  |
| Defrost Type                                                                                                  | Frost-Free          |  |  |
| Door                                                                                                          | White               |  |  |
| Cabinet                                                                                                       | White               |  |  |
| US Electrical Safety                                                                                          | UL                  |  |  |
| Canadian Electrical Safety                                                                                    | ULC                 |  |  |
| Energy Usage/Year                                                                                             | 316.0kWh/yea<br>r   |  |  |
| Amps                                                                                                          | 0.82                |  |  |
| Voltage/Frequency                                                                                             | 115 V AC/60<br>Hz   |  |  |
| Shipping Weight                                                                                               | 158.0 lbs.          |  |  |
| Parts & Labor Warranty                                                                                        | 1 Year              |  |  |
| Compressor Warranty                                                                                           | 5 Years             |  |  |
| Refrigerator-Freezer                                                                                          |                     |  |  |
| Door Swing                                                                                                    | RHD                 |  |  |
| Reversible                                                                                                    | Yes                 |  |  |
| Crisper Qty                                                                                                   | 1                   |  |  |
| Crisper Finish                                                                                                | Transparent         |  |  |
| Crisper Cover                                                                                                 | Glass               |  |  |
| Refrigerator - Interior<br>Height                                                                             | 40.5"               |  |  |
| Refrigerator - Interior Width                                                                                 | 17.0"               |  |  |
| Refrigerator - Interior Depth                                                                                 | 17.0"               |  |  |
|                                                                                                               |                     |  |  |
| Refrigerator - Capacity                                                                                       | 6.67 cu.ft          |  |  |
| Refrigerator - Capacity  Refrigerator - Shelf Type                                                            | 6.67 cu.ft<br>Glass |  |  |
|                                                                                                               |                     |  |  |
| Refrigerator - Shelf Type                                                                                     | Glass               |  |  |
| Refrigerator - Shelf Type Refrigerator - Shelf Qty Refrigerator - Full Door                                   | Glass<br>2          |  |  |
| Refrigerator - Shelf Type Refrigerator - Shelf Qty Refrigerator - Full Door Shelves                           | Glass<br>2<br>4     |  |  |
| Refrigerator - Shelf Type Refrigerator - Shelf Qty Refrigerator - Full Door Shelves Freezer - Interior Height | Glass 2 4 16.0"     |  |  |

| Freezer - Shelf Type           | Wire     |
|--------------------------------|----------|
| Freezer - Shelf Qty            | 1        |
| Freezer - Full Door Shelves    | 1        |
| Freezer - Half Door<br>Shelves | 1        |
| Adjustable Shelves             | Yes      |
| Interior Light                 | Yes      |
| Thermostat Type                | Dial     |
| Fan Type                       | Interior |
| Refrigerant Type               | R134a    |
| Refrigerant Amount             | 3.53 oz. |
| Level Legs                     | 2        |
| Compressor Step Height         | 9.75"    |
| Compressor Step Width          | 17.0"    |
| Compressor Step Depth          | 4.0"     |