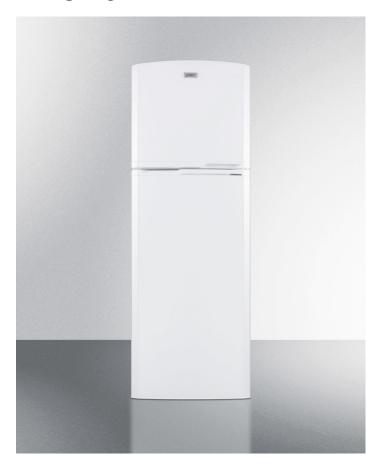

# **FF946W**

64.75" x 22" x 26" (H x W x D)

8.8 cu.ft. frost-free refrigerator-freezer in white

### **Highlights:**

Ideal 24 inch footprint offers large capacity in slim fit

True frost-free operation saves you maintenance by preventing icy buildup

Fully featured for convenient storage with a crisper, adjustable shelves, and more

Door shelves offer convenient storage solutions