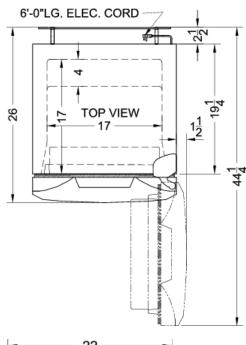

### FF946W Specifications:

| Overview                                                                                                      |                     |  |  |
|---------------------------------------------------------------------------------------------------------------|---------------------|--|--|
| Height                                                                                                        | 64.75"              |  |  |
| Height to Hinge Cap                                                                                           | 65.75"              |  |  |
| Width                                                                                                         | 22.0"               |  |  |
| Width with Door Open                                                                                          | 23.75"              |  |  |
| Depth                                                                                                         | 26.0"               |  |  |
| Depth with door at 90°                                                                                        | 44.25"              |  |  |
| Capacity                                                                                                      | 8.8 cu.ft.          |  |  |
| Defrost Type                                                                                                  | Frost-Free          |  |  |
| Door                                                                                                          | White               |  |  |
| Cabinet                                                                                                       | White               |  |  |
| US Electrical Safety                                                                                          | UL                  |  |  |
| Canadian Electrical Safety                                                                                    | ULC                 |  |  |
| Energy Usage/Year                                                                                             | 316.0kWh/yea<br>r   |  |  |
| Amps                                                                                                          | 0.82                |  |  |
| Voltage/Frequency                                                                                             | 115 V AC/60<br>Hz   |  |  |
| Shipping Weight                                                                                               | 158.0 lbs.          |  |  |
| Parts & Labor Warranty                                                                                        | 1 Year              |  |  |
| Compressor Warranty                                                                                           | 5 Years             |  |  |
| Refrigerator-Freezer                                                                                          |                     |  |  |
| Door Swing                                                                                                    | RHD                 |  |  |
| Reversible                                                                                                    | Yes                 |  |  |
| Crisper Qty                                                                                                   | 1                   |  |  |
| Crisper Finish                                                                                                | Transparent         |  |  |
| Crisper Cover                                                                                                 | Glass               |  |  |
| Refrigerator - Interior<br>Height                                                                             | 40.5"               |  |  |
| Refrigerator - Interior Width                                                                                 | 17.0"               |  |  |
| Refrigerator - Interior Depth                                                                                 | 17.0"               |  |  |
|                                                                                                               |                     |  |  |
| Refrigerator - Capacity                                                                                       | 6.67 cu.ft          |  |  |
| Refrigerator - Capacity  Refrigerator - Shelf Type                                                            | 6.67 cu.ft<br>Glass |  |  |
|                                                                                                               |                     |  |  |
| Refrigerator - Shelf Type                                                                                     | Glass               |  |  |
| Refrigerator - Shelf Type Refrigerator - Shelf Qty Refrigerator - Full Door                                   | Glass<br>2          |  |  |
| Refrigerator - Shelf Type Refrigerator - Shelf Qty Refrigerator - Full Door Shelves                           | Glass<br>2<br>4     |  |  |
| Refrigerator - Shelf Type Refrigerator - Shelf Qty Refrigerator - Full Door Shelves Freezer - Interior Height | Glass 2 4 16.0"     |  |  |

| Freezer - Shelf Type           | Wire     |
|--------------------------------|----------|
| Freezer - Shelf Qty            | 1        |
| Freezer - Full Door Shelves    | 1        |
| Freezer - Half Door<br>Shelves | 1        |
| Adjustable Shelves             | Yes      |
| Interior Light                 | Yes      |
| Thermostat Type                | Dial     |
| Fan Type                       | Interior |
| Refrigerant Type               | R134a    |
| Refrigerant Amount             | 3.53 oz. |
| Level Legs                     | 2        |
| Compressor Step Height         | 9.75"    |
| Compressor Step Width          | 17.0"    |
| Compressor Step Depth          | 4.0"     |