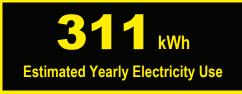

## Compare ONLY to other labels with yellow numbers. Labels with yellow numbers are based on the same test procedures.

- Your cost will depend on your utility rates and use.
- · Cost range based only on models of similar capacity with similar features.
- Estimated energy cost based on a national average electricity cost of 12.4 cents per kWh.