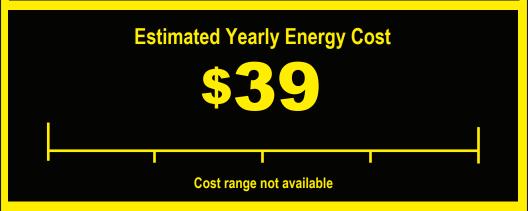

## Compare ONLY to other labels with yellow numbers. Labels with yellow numbers are based on the same test procedures.

- Your cost will depend on your utility rates and use.
- · Cost range based only on models of similar capacity with similar features.
- Estimated energy cost based on a national average electricity cost of 12.4 cents per kWh.