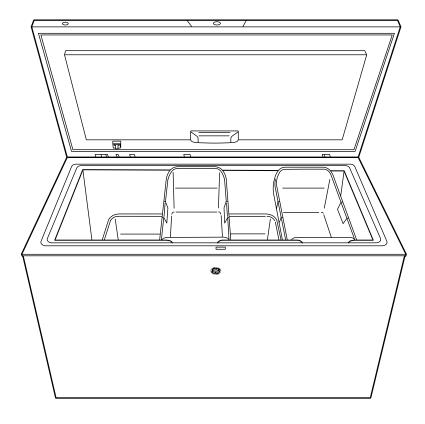

# FCM16DJ

GE® 15.6 Cu. Ft. Manual Defrost Chest Freezer

## GE® 15.6 Cu. Ft. Manual Defrost Chest Freezer

#### **FEATURES AND BENEFITS**

15.6 cu. ft. capacity

LED interior lighting - Automatically illuminates when door is open

Second level rail – Allows convenient access to sliding baskets at different heights in freezer

Lock with key – Allows you to protect your valuable food items from unintentional entry  $\,$ 

Power "On" light – Easily see if the freezer is working without having to open the door

4 sliding bulk storage baskets – Offers flexibility to organize and store favorite foods for quick, easy access

 $\label{lem:adjustable} \begin{tabular}{ll} Adjustable temperature control - Easy to use controls to select the temperature for your needs \\ \end{tabular}$ 

Recessed handles - A streamlined design offers a clean appearance

Upfront defrost water drain – Conveniently located to easily drain water during defrosting

Manual defrost - Manually defrost the freezer on your schedule

Model FCM16DJWW - White