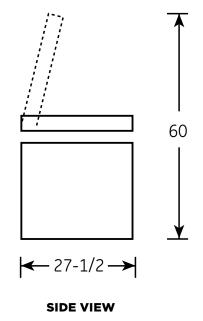

#### **DIMENSIONS AND INSTALLATION INFORMATION (IN INCHES)**

| AIR CLEARANCE   |   |
|-----------------|---|
| Each side (in.) | 3 |
| Back (in.)      | 3 |