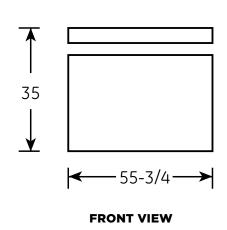

#### **DIMENSIONS AND INSTALLATION INFORMATION (IN INCHES)**

| AIR CLEARANCE   |   |
|-----------------|---|
| Each side (in.) | 3 |
| Back (in.)      | 3 |