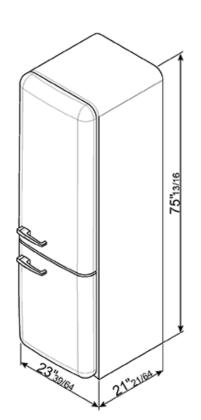

### Freezer

3.5 cu. ft. capacity

2 drawers

1 compartment with pull-down flap

Fast-freezing compartment

Ice tray

Dimensions (h x w x d) 75 17/20" x 23 2/3" x 26 2/3"