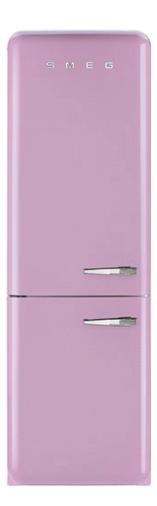

## 50's Retro style

50'S Retro Style refrigerator with automatic freezer, Pink, Left hand hinge

EAN13: 8017709219352

Frost-free

2 adjustable thermostats

# **FAB32UPKLN**

50's Retro style

fridge free standing combined pink 24""