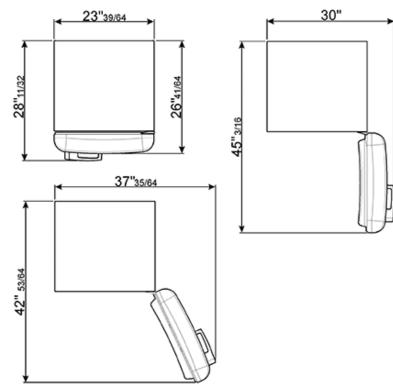

### Freezer

3.5 cu. ft. capacity

2 drawers

1 compartment with pull-down flap

Fast-freezing compartment

Ice tray

Dimensions (h x w x d) 75 17/20" x 23 2/3" x 26 2/3"