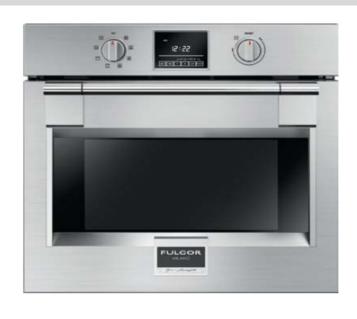

## 600 Series PRO 30" Self Cleaning Single Wall Oven

**Series** 

Oven Glass Window

## F6PSP30S1

**600 PROFESSIONAL** 

Large See Through Glass

| 00.100                                         |          |                                             |
|------------------------------------------------|----------|---------------------------------------------|
| Type                                           |          | PYRO                                        |
| Size                                           |          | 30"x30"                                     |
| Colour                                         |          | SS                                          |
|                                                |          |                                             |
| Stainless Steel Aestethics                     |          | Embossed window profile with bended edges   |
| Oven Type                                      |          | Multifunction 2 Fans (True Euro Convection) |
| Temperature Regulation                         |          | Electronic                                  |
| Functions                                      |          |                                             |
| Pyrolitic Self-Clean with automatic door latch |          | •                                           |
| True European Convection Bake (Multi level)    |          | •                                           |
| Convection Broil                               | X        | •                                           |
| Convection Roast                               | X        | •                                           |
| Pizza (Lower Convection)                       | *        | •                                           |
| Bake                                           |          | •                                           |
| Broil                                          | ***      | •                                           |
| Dehydrate                                      |          | •                                           |
| Thaw (Defrost)                                 | *        | •                                           |
| Proof (Warm)                                   | <u> </u> | •                                           |
| Keep warm (Warm Plus)                          | <u> </u> | •                                           |
| Oven Lights                                    | <b>:</b> | •                                           |
| Fast Preheat                                   |          | •                                           |
| Control Panel                                  |          |                                             |
| Control type                                   |          | HAWK3TC - Electronic                        |
| Clock/Timer Display                            |          | White LED                                   |
| Temperature Display                            |          | White LED                                   |
| Function Display                               |          | White LED                                   |
| Commands                                       |          | 2 Knobs / 6 Touch Keys                      |
| Language                                       |          | English                                     |
| Special Features                               |          |                                             |
| Preset/Last used temperature memory            |          | •                                           |
| Preheat bar (25%, 50%, 75%, 100%)              |          | •                                           |
| Automatic Fast Preheat                         |          | •                                           |
| Child Door Lock                                |          | •                                           |
| Commands Lock                                  |          | •                                           |
| Sabbath mode                                   |          | •                                           |
| 12/24 hour clock format °C/°F                  |          | •                                           |
| Oven Door(s)                                   |          |                                             |
| 0 1011 10001 (3)                               |          |                                             |