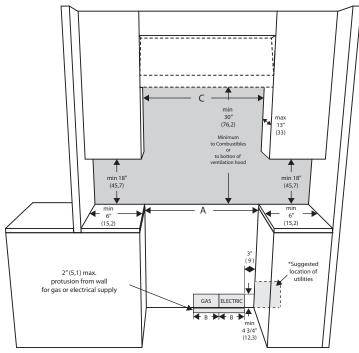

| OPENING WIDTH | A & C      | В         |
|---------------|------------|-----------|
| Range 30"     | 30" (76,2) | 6" (15,2) |
|               |            |           |

The surface of the entire back wall above the range and below the hood must be covered with a noncombustible material.

\*Consult local code for exact location requirements.

Clearances to non-combustible materials must conform with local codes or, in the absence of local codes, with the National Fuel Gas Code, ANSI Z223.1/NFPA 54.

## Minimum clearances:

Above cooking surface (above 36" [91.4 cm])

- Sides 3" (7.6 cm)
- Within 3" (7.6 cm) side clearance, wall cabinets no deeper than 13" (33.0 cm) must be minimum
- 18" (45.7 cm) above cooking surface
- Wall cabinets directly above product must be a minimum of 30" (76.2 cm) above cooking surface.
- Rear 0" with 3" (7.6 cm) backguard.

## ADDITIONAL CLEARANCES:

For island installation, maintain 2-1/2 in. minimum from cutout to back edge of countertop and 3 in. minimum from cutout to side edges of countertop (see top view).

| PACKAGING 30" |   | lb /<br>inch | Kg /<br>mm |
|---------------|---|--------------|------------|
| GROSS WEIGHT  |   | 291 lb       | 132 Kg     |
| DIMENSION     | W | 33"          | 840        |
|               | D | 45"3/4       | 1162       |
|               | Н | 32"1/4       | 820        |