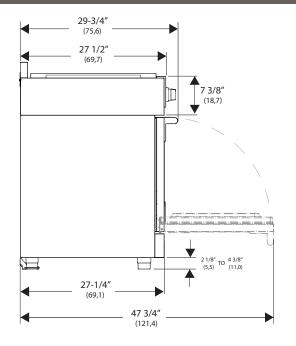

| Oven                                           |                 |                                             |
|------------------------------------------------|-----------------|---------------------------------------------|
| Туре                                           |                 | ELECTRIC PIRO                               |
| Oven Type                                      |                 | Multifunction 2 Fans (True Euro Convection) |
| Temperature Regulation  Functions              |                 | Electronic                                  |
| Pyrolitic Self-Clean with automatic door latch |                 | _                                           |
|                                                |                 | •                                           |
| Frue European Convection Bake (Multi level)    |                 | •                                           |
| Convection Broil                               | $ \mathcal{X} $ | •                                           |
| Convection Roast                               | X               | •                                           |
| Pizza (Lower Convection)                       | 7               | •                                           |
| Bake                                           |                 | •                                           |
| Broil                                          |                 | •                                           |
| Dehydrate                                      |                 | _                                           |
|                                                |                 | •                                           |
| Γhaw (Defrost)                                 | *               | •                                           |
| Proof (Warm)                                   |                 | •                                           |
| Keep warm (Warm Plus)                          | 111             | •                                           |
| Oven Lights                                    |                 | •                                           |
| Fast Preheat                                   |                 | •                                           |
| Control Panel                                  |                 |                                             |
| Control type                                   |                 | HAWK3TC - Electronic                        |
| Clock Display                                  |                 | White LED                                   |
| Cemperature Display                            |                 | White LED                                   |
| Function Display                               |                 | White LED                                   |
| Commands                                       |                 | 6 Heavy Duty Knobs / 6 Touch Keys           |
| anguage                                        |                 | English / Frensh / Spanish                  |
| Electric Oven Features                         |                 |                                             |
| Preset/Last used temperature memory            |                 | •                                           |
| Preheat bar (25%, 50%, 75%, 100%)              |                 | •                                           |
| Automatic Fast Preheat                         |                 | •                                           |
| Child Door Lock                                |                 | •                                           |
| Commands Lock                                  |                 |                                             |
|                                                |                 | •                                           |
| Sabbath mode                                   |                 | •                                           |
| 2/24 hour clock format                         |                 | •                                           |
| C/°F                                           |                 | •                                           |
| Oven Door(s)                                   |                 | Description of March                        |
| Oven Glass Window                              |                 | Deep Embossed Window                        |
| Door Cooling System                            |                 | 4 Pane Heat Resistant Glass                 |
| soft closing system                            |                 | •                                           |
| Door Hinges                                    |                 | Heavy Duty Steady Tilt                      |
| Handle Style                                   |                 | Stainless Steel Tube d30mm, Pro Style       |
| Oven Cavity                                    |                 |                                             |
| Net Capacity (cuft)                            |                 | 4.1                                         |
| Cavity Enamel Colour                           |                 | Black                                       |
|                                                |                 |                                             |
| Rack Positions                                 |                 | 6                                           |
| Oven Lights                                    |                 | 3x20W Halogen                               |
| Heating Element                                |                 |                                             |
| Broil Upper Heating Element                    |                 | 3500 W (240V)                               |
| Jpper Auxiliary Element Wattage                |                 | 1032W (240V)                                |
| Concealed Bake Lower Heating Element           |                 | 3000 W (240V)                               |
| Convection Element Wattage                     |                 | 2x1300 W (240V)                             |
|                                                |                 | ZA 1300 VV (Z40V)                           |
| Oven Accessories                               |                 |                                             |
| Chromed racks                                  |                 | 2                                           |
| Enameled Grill set ( basin + anti splash )     |                 | 1                                           |
| Felescopic chromed rack                        |                 | 1                                           |
| Meat probe                                     |                 | 1                                           |
|                                                |                 | ·                                           |
| Dimensions/Weight - (In or Lbs)                |                 | 00.0//8 /750                                |
| Overall dim - width                            |                 | 29 3/4" (758mm)                             |
|                                                |                 |                                             |

| Overall dim - height               | 39" (993mm)     |
|------------------------------------|-----------------|
| Overall dim - depth                | 29 3/4" (756mm) |
| Power / Ratings (208/240 V, 60 Hz) |                 |
| KW/Amps rating at 120-240V, 60Hz   | 11kW - 45,8Amps |
| KW/Amps rating at 120-208V, 60Hz   | 10kW - 48,5Amps |
| Cable + Plug                       | •               |
| INSTRUCTIONS FOR USE               |                 |
| Use & Care Manual                  | EN, SP, FR      |
| Installation Manual                | EN, SP, FR      |