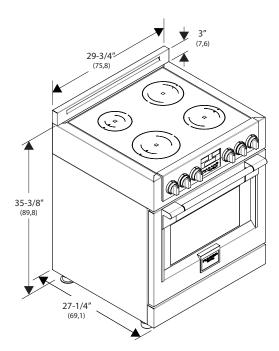

| OPENING WIDTH | A & C      | В         |
|---------------|------------|-----------|
| Range 30"     | 30" (76,2) | 6" (15,2) |
|               |            |           |

The surface of the entire back wall above the range and below the hood must be covered with a noncombustible material.

\*Consult local code for exact location requirements.

Clearances to non-combustible materials must conform with local codes or, in the absence of local codes, with the National Fuel Gas Code, ANSI Z223.1/NFPA 54.

## Minimum clearances:

Above cooking surface (above 36" [91.4 cm])

- Sides 3" (7.6 cm)
- Within 3" (7.6 cm) side clearance, wall cabinets no deeper than 13" (33.0 cm) must be minimum
- 18" (45.7 cm) above cooking surface
- Wall cabinets directly above product must be a minimum of 30" (76.2 cm) above cooking surface.
- Rear 0" with 3" (7.6 cm) backguard.

## ADDITIONAL CLEARANCES:

For island installation, maintain 2-1/2 in. minimum from cutout to back edge of countertop and 3 in. minimum from cutout to side edges of countertop (see top view).

| PACKAGING 30" |   | lb /<br>inch | Kg /<br>mm |
|---------------|---|--------------|------------|
| GROSS WEIGHT  |   | 291 lb       | 132 Kg     |
| DIMENSION     | W | 33"          | 840        |
|               | D | 45"3/4       | 1162       |
|               | Н | 32"1/4       | 820        |