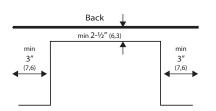

## ADDITIONAL CLEARANCES:

For island installation, maintain 2-1/2 in. minimum from cutout to back edge of countertop and 3 in. minimum from cutout to side edges of countertop (see top view).

| PACKAGING 30" |   | lb /<br>inch | Kg /<br>mm |
|---------------|---|--------------|------------|
| GROSS WEIGHT  |   | 291 lb       | 132 Kg     |
| DIMENSION     | W | 33"          | 840        |
|               | D | 45"3/4       | 1162       |
|               | Н | 32"1/4       | 820        |