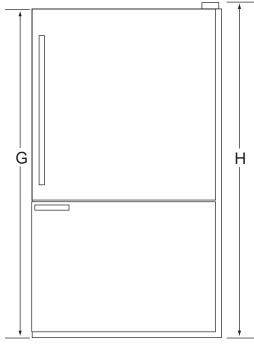

## BOTTOM-FREEZER REFRIGERATOR

| Dimensions     |        |             |
|----------------|--------|-------------|
|                | Inches | Centimeters |
| Α              | 29 5/8 | 75.2        |
| B <sup>1</sup> | 31 7/8 | 81.0        |
| C <sup>2</sup> | 30 3/4 | 78.1        |
| D              | 28     | 71.1        |
| $E^3$          | 59     | 149.9       |
| F <sup>4</sup> | 31     | 78.7        |
| $G^5$          | 65 5/8 | 166.7       |
| H <sup>6</sup> | 66 7/8 | 169.9       |

## Notes:

- 1. Depth including door handle.
- 2. Depth excluding door handle.
- 3. Depth with doors open 90°.
- 4. Width with doors open 90° including door handle.
- 5. Height excluding door hinge.
- 6. Height including door hinge.