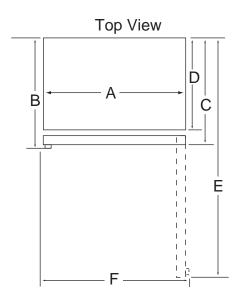

## BOTTOM-FREEZER REFRIGERATOR

| Dimensions     |        |             |
|----------------|--------|-------------|
|                | Inches | Centimeters |
| Α              | 29 5/8 | 75.2        |
| B <sup>1</sup> | 31 7/8 | 81.0        |
| C <sup>2</sup> | 30 3/4 | 78.1        |
| D              | 28     | 71.1        |
| $E^3$          | 59     | 149.9       |
| F <sup>4</sup> | 31     | 78.7        |
| $G^5$          | 65 5/8 | 166.7       |
| H <sup>6</sup> | 66 7/8 | 169.9       |

## Notes:

- 1. Depth including door handle.
- 2. Depth excluding door handle.
- 3. Depth with doors open 90°.
- 4. Width with doors open 90° including door handle.
- 5. Height excluding door hinge.
- 6. Height including door hinge.