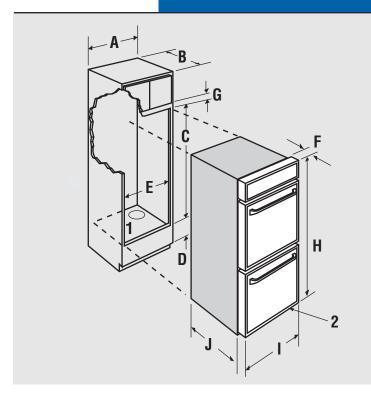

## 24" SINGLE GAS WALL OVEN WITH BROILER

| CWG3600    |               |              |
|------------|---------------|--------------|
| Dimensions |               |              |
|            | Inches        | Centimeters  |
| Α          | 24 minimum    | 61.0         |
| В          | 24 minimum    | 61.0         |
| C          | 45 3/8        | 115.3        |
| D          | 17 minimum    | 43.2         |
| E          | 22 minimum    | 55.9 minimum |
| F          | 1 5/8         | 4.1          |
| G          | 1 1/2 minimum | 3.8 minimum  |
| Н          | 46 5/16       | 117.6        |
| I          | 23 7/8        | 60.6         |
| J          | 22 5/8        | 57.5         |

## Notes:

- 1. 5/8" plywood floor (must support 250 lbs.).
- 2. Do not block air intake slots along sides and bottom of oven.

Electrical Requirements: 120 Volts, 60 Hz. VAC.

These appliances have been designed in accordance with the requirements of various safety agencies and comply with the maximum allowable wood cabinet temperatures of 194 degrees F. If these appliances are installed with cabinets that have a lower working temperature than 194 degrees F, discoloration, delamination or melting may occur.