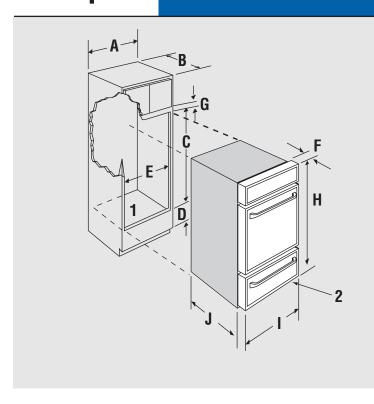

## 24"

## SINGLE GAS WALL OVEN WITH BROILER

| Dimensions |               |             |
|------------|---------------|-------------|
|            | Inches        | Centimeters |
| Α          | 24 minimum    | 61.0        |
| В          | 24 minimum    | 61.0        |
| C          | 38            | 96.5        |
| D          | 14 minimum    | 35.6        |
| E          | 22            | 55.9        |
| F          | 1 5/8         | 4.1         |
| G          | 1 1/2 minimum | 3.8 minimum |
| Н          | 39 1/4        | 99.7        |
| I          | 23 7/8        | 60.6        |
| J          | 22 5/8        | 57.5        |
|            |               |             |

## Notes:

- 1. 5/8" plywood floor (must support 250 lbs.).
- 2. Do not block air intake slots along bottom of oven.

Electrical Requirements: 120 Volts, 60 Hz. VAC.

These appliances have been designed in accordance with the requirements of various safety agencies and comply with the maximum allowable wood cabinet temperatures of 194 degrees F. If these appliances are installed with cabinets that have a lower working temperature than 194 degrees F, discoloration, delamination or melting may occur.