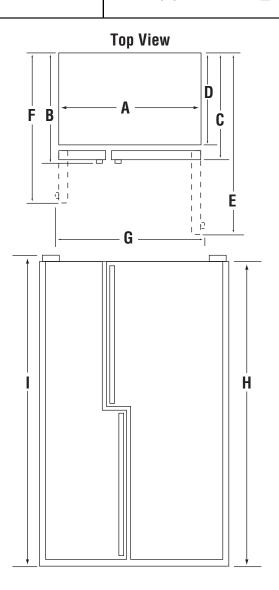

## 27 Cu. Ft. Models

| Dimensions     |        |             |
|----------------|--------|-------------|
|                | Inches | Centimeters |
| Α              | 35 3/4 | 90.8        |
| $B^1$          | 33 1/2 | 85.1        |
| C <sup>2</sup> | 31 1/4 | 79.4        |
| D              | 28 1/2 | 72.4        |
| E <sup>3</sup> | 53     | 134.6       |
| F <sup>3</sup> | 46 1/8 | 117.2       |
| $G^4$          | 41     | 104.1       |
| H <sup>5</sup> | 69     | 175.3       |
| I <sup>6</sup> | 70 1/4 | 178.4       |

## Notes:

- 1. Depth including door handle.
- 2. Depth excluding door handle.
- 3. Depth with doors open  $90^{\circ}$ .
- 4. Width with doors open  $90^{\circ}$ .
- 5. Height excluding door hinge.
- 6. Height including door hinge.