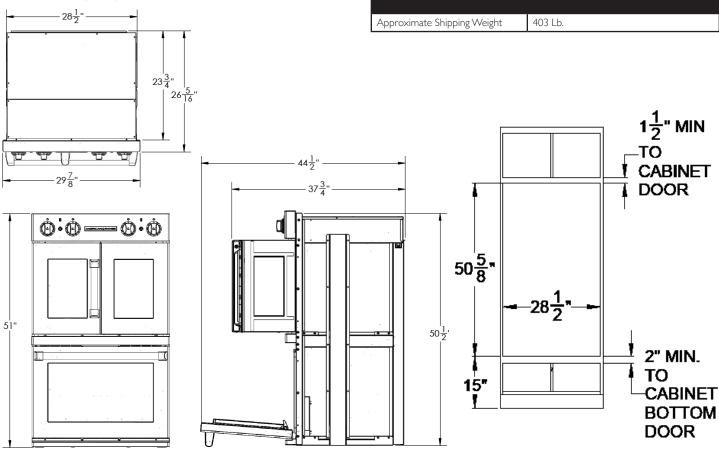

| DOUBLE WALL OVEN                                                                      |                                                                        |
|---------------------------------------------------------------------------------------|------------------------------------------------------------------------|
| Description                                                                           | Electric / Electric                                                    |
| Overall Width                                                                         | 30''                                                                   |
| Overall Height                                                                        | 51"                                                                    |
| Overall Depth: To the edge of control panel With French Door open With Chef Door open | 26-1/2"<br>39-1/2"<br>45-1/4"                                          |
| Cutout Width                                                                          | 28-1/2'' minimum                                                       |
| Cutout Height                                                                         | 50-1/2'' minimum                                                       |
| Cutout Depth                                                                          | 24 " minimum                                                           |
|                                                                                       |                                                                        |
| Electrical Requirements                                                               | 4-wire ground, 240 VAC, 60 AMP electrical connection. Fuse separately. |
|                                                                                       |                                                                        |
| Oven (Electric)                                                                       | 3500 WATTS                                                             |
| Broiler (Electric)                                                                    | 3500 WATTS                                                             |
| Convection (Electric)                                                                 | 2500 WATTS                                                             |
|                                                                                       |                                                                        |
| Approximate Shipping Weight                                                           | 403 Lb.                                                                |