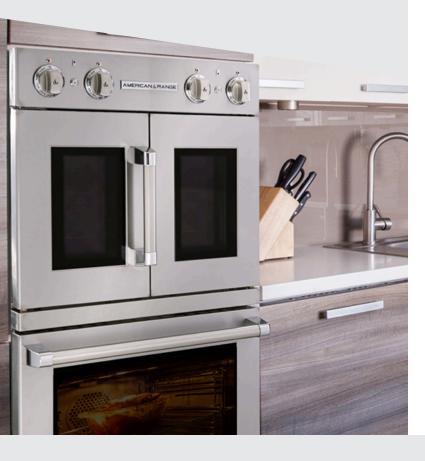

DEFC-30 SHOWN IN STAINLESS STEEL, AVAILABLE IN ANY RAL COLOR

### WELCOME TO A NEW AGE OF ELECTRIC OVENS

The NEW American Range Legacy II - Electric Wall Oven is ushering in a new era of sophistication, precision, and expertise. Designed with the user in mind, this oven was completely engineered from the ground up to excel in all areas of the cuisine and culinary experience.