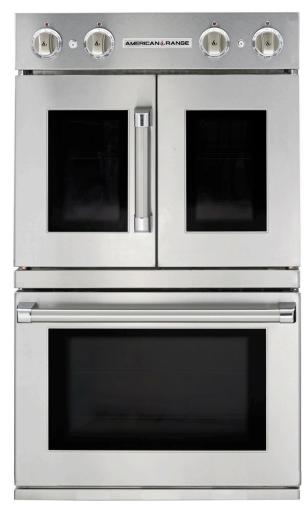

# **LEGACY II - DOUBLE ELECTRIC WALL OVEN**

### **LEGACY II - ELECTRIC WALL OVEN FEATURES**

- Warming mode keeps food warm at 170°F
- Dehydrate mode blows convection fan & heats to 135°F
- Standard Bake mode
- Convection Bake to help promote airflow and even heat
- Convection Roast perfect for proteins
- Standard Roast mode
- Broil at up to 3500 WATTS
- Proof to help improve rising bread
- Easy Clean mode for easy clean up.
- Oven Indicator lights indicate when oven is in operation.
- Simplified control panel to ensure ease of use and quick access to oven features, modes, and operations.
- Oven heat range up to 500°F
- Two racks glide at 6 cooking levels on heavy chrome side
- Easy Clean Porcelainized oven interior simplifies cleaning
- Extra-large viewing window in oven door
- Two lights in each oven easily controlled from front panel
- Commercial grade stainless steel construction
- NEW Heavy Duty Stainless Steel Brushed Finish Knobs