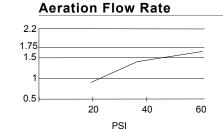

# Description

- Ceramic disc valve
- 7" high swivel spout, 9" spout length
- Matching spray
- 4 hole mount with optional deck plate DA66F038T
- Maximum flow rate on aeration at 1.75gpm & side spray as temporary flow at 2.2gpm
- · Meets CEC requirements