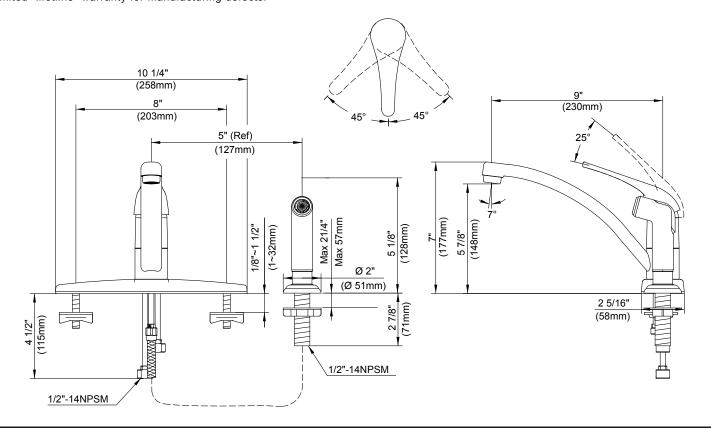

# Description

- Ceramic disc valve
- 7" high swivel spout, 9" spout length
- Matching spray
- 4 hole mount with optional deck plate DA66F038T
- Maximum flow rate on aeration at 1.75gpm & side spray as temporary flow at 2.2gpm
- · Meets CEC requirements