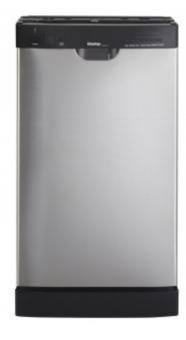

## **Danby**<sup>\*</sup><sub>Designer</sub>

## **DDW1802EBLS**

## **FEATURES**

- At only 18" wide its perfect for small kitchens with limited space
- 8 place setting capacity with silverware basket
- Energy star compliant and low water consumption up to 3.5 gallons of water (13.2L) per wash to help save you money
- Simple intuitive electronic controls with display light
- 7 wash cycles ranging from Heavy, Normal, Light, Speed, Soak, Rinse and Glass
- Durable Stainless steel spray arm and interior
- Hassle free rinse agent dispenser and detergent dispenser