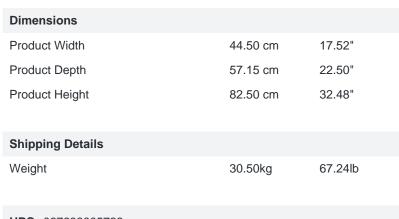

## **Danby**<sup>\*</sup><sub>Designer</sub>

## **DDW1802EBLS**

## **FEATURES**



- At only 18" wide its perfect for small kitchens with limited space
- 8 place setting capacity with silverware basket
- Energy star compliant and low water consumption up to 3.5 gallons of water (13.2L) per wash to help save you money
- Simple intuitive electronic controls with display light
- 7 wash cycles ranging from Heavy, Normal, Light, Speed, Soak, Rinse and Glass
- Durable Stainless steel spray arm and interior
- Hassle free rinse agent dispenser and detergent dispenser







## **WARRANTY**

18 months parts and labor coverage. Installation and/or yearly maintenance (cleaning) are not covered under warranty.