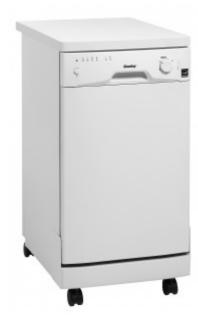

## **DDW1801MWP**

## **FEATURES**

- At only 18" wide it's perfect for small kitchens with limited space and easy roll castors make storing it a breeze
- 8 place setting capacity with silverware basket
- Energy star compliant and low water consumption up to 3.5 gallons of water (13.2L) per wash to help save you money
- Simple intuitive electronic controls with display light
- 6 wash cycles ranging from Intensive, Normal, Economy, Rapid, Glass and soak
- Durable Stainless steel spray arm and interior
- Built in water softener system great for locations with hard water
- Hassle free rinse agent dispenser and detergent dispenser