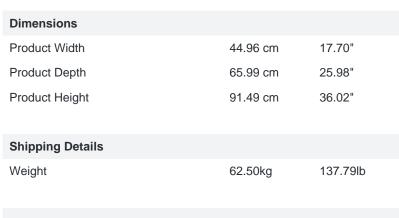

## **DDW1801MWP**

## **FEATURES**



- At only 18" wide it's perfect for small kitchens with limited space and easy roll castors make storing it a breeze
- 8 place setting capacity with silverware basket
- Energy star compliant and low water consumption up to 3.5 gallons of water (13.2L) per wash to help save you money
- Simple intuitive electronic controls with display light
- 6 wash cycles ranging from Intensive, Normal, Economy, Rapid, Glass and soak
- Durable Stainless steel spray arm and interior
- Built in water softener system great for locations with hard water
- Hassle free rinse agent dispenser and detergent dispenser





UPC: 067638005715

## **WARRANTY**

12 months parts and labor coverage. Installation and/or yearly maintenance (cleaning) are not covered under warranty.





Smart Move.