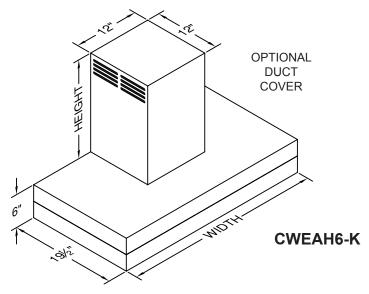

### Vent A Hood WALL MOUNT RANGE HOOD SPECIFICATIONS

**CWEAH6-K** "H" in part number indicates halogen lighting. These models not available with heat lamps. Shown with ARS kit and duct cover (sold separately). Optional duct covers available in standard sizes for 7', 8' and 9' ceilings.