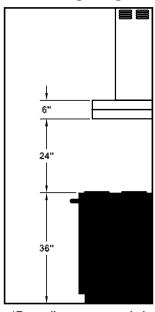

# Recommended Mounting Height\*

\*Exceeding recommended mounting height may compromise performance.